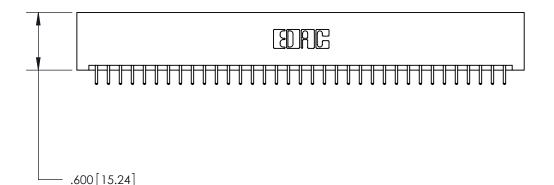

THIS IS A C.A.D. GENERATED DRAWING DO NOT MAKE MANUAL REVISIONS TO MASTER.

ISSUE NUMBER

ORIGINAL

1

.060 [1.52] .200 [5.08] .210[5.33] -.660 [16.76]

.060 [1.52] .150 [3.81] .260[6.6] -**Outside Tails** .660[16.76]

ISSUE NUMBER

ORIGINAL

Card Slot Accepts .054 [1.37] to .070 [1.78] Thick P.C. Board .330 [8.38] Card Slot .160 [4.07] Point of Contact -

INSULATOR MATERIAL: THERMOPLASTIC POLYESTER, UL 94V-0 CONTACT MATERIAL; COPPER, NICKEL, TIN ALLOY CA-725 CONTACT PLATING: GOLD ON THE MATING AREA, TIN-LEAD ON THE CONTACT TAILS, NICKEL UNDERPLATE