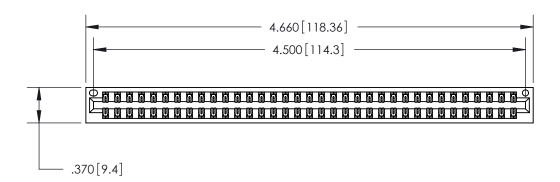

846/896 SERIES HIGH TEMP CARD EDGE CONNECTOR PART NUMBER: 896-070-521-201

YOUR CONNECTION TO QUALITY & SERVICE

**EDAC INC** TORONTO, ONTARIO CANADA

THESE DRAWINGS AND SPECIFICATIONS ARE THE PROPERTY OF EDAC INC., AND SHALL NOT BE REPRODUCED, OR COPIED OR USED AS THE BASIS FOR THE MANUFACTURE OR SALE OF APPARATUS WITHOUT WRITTEN PERMISSION.

<u>Contact Dimensions:</u>
521-P.C. Tail .025 Sq. (0.64 Sq.) - Tail LG. =.150 (3.81)
.125 (3.18) Contact Spacing x .250 (6.35) Row Spacing

THIS IS A C.A.D. GENERATED DRAWING DO NOT MAKE MANUAL REVISIONS TO MASTER.

ISSUE NUMBER

ORIGINAL

Card Slot Accepts .054 [1.37] to .070 [1.78] Thick P.C. Board .330 [8.38] Card Slot .160 [4.07] Point of Contact -

INSULATOR MATERIAL: THERMOPLASTIC POLYESTER, UL 94V-0 CONTACT MATERIAL; COPPER, NICKEL, TIN ALLOY CA-725 CONTACT PLATING: GOLD ON THE MATING AREA, TIN-LEAD ON THE CONTACT TAILS, NICKEL UNDERPLATE