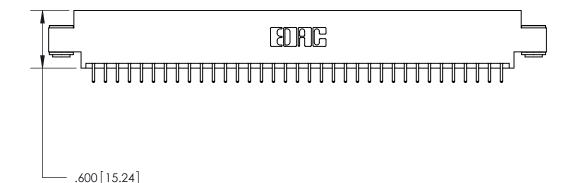

THIS IS A C.A.D. GENERATED DRAWING DO NOT MAKE MANUAL REVISIONS TO MASTER.

ISSUE NUMBER

.165[4.19]

.375 [9.54]

ORIGINAL

1

.060 [1.52] .125(3.18) to .210(5.33) **Outside Tails** .125(3.18) to .210(5.33) **Outside Tails** 