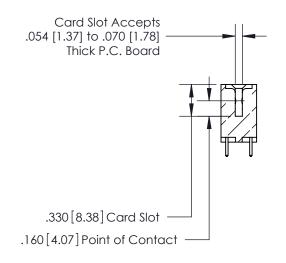

## 846/896 SERIES HIGH TEMP CARD EDGE CONNECTOR CONTACT CODE 555,556,558,559,560 DIMENSIONS

.150 [3.81]

YOUR CONNECTION TO QUALITY & SERVICE

**Contact Code 559** 

**EDAC INC** TORONTO, ONTARIO CANADA

THESE DRAWINGS AND SPECIFICATIONS ARE THE PROPERTY OF EDAC INC.,AND SHALL NOT BE REPRODUCED, OR COPIED OR USED AS THE BASIS FOR THE MANUFACTURE OR SALE OF APPARATUS WITHOUT WRITTEN PERMISSION.