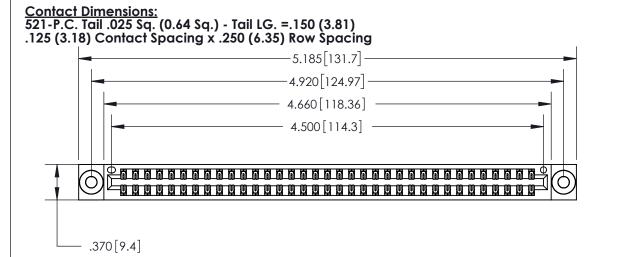

846/896 SERIES HIGH TEMP CARD EDGE CONNECTOR PART NUMBER: 896-070-521-803

YOUR CONNECTION TO QUALITY & SERVICE

**EDAC INC** TORONTO, ONTARIO CANADA

THESE DRAWINGS AND SPECIFICATIONS ARE THE PROPERTY OF EDAC INC.,AND SHALL NOT BE REPRODUCED, OR COPIED OR USED AS THE BASIS FOR THE MANUFACTURE OR SALE OF APPARATUS WITHOUT WRITTEN PERMISSION.

| ACAD REFERENCE NO. | 846-ENG-MASTER   |
|--------------------|------------------|
| DRAWN: J.LEE       | DATE: APR. 22/09 |
| CHECKED:           | DATE:            |
| SCALE: 1:1         | SHEET 1 OF 2     |
| DRAWING NUMBER     | ISSUE            |
| 846-FNG-MASTER     | 1                |