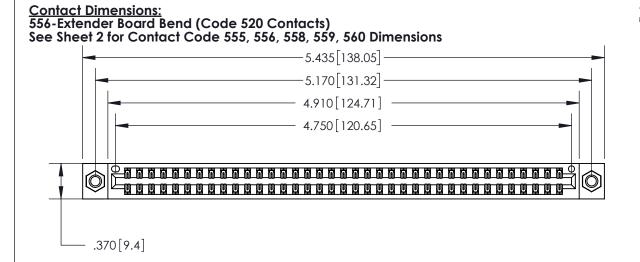

THIS IS A C.A.D. GENERATED DRAWING DO NOT MAKE MANUAL REVISIONS TO MASTER.

ISSUE NUMBER ORIGINAL

Card Slot Accepts .054 [1.37] to .070 [1.78] Thick P.C. Board .330 [8.38] Card Slot

.160 [4.07] Point of Contact -

.600 [15.24]

INSULATOR MATERIAL: THERMOPLASTIC POLYESTER, UL 94V-0 CONTACT MATERIAL; COPPER, NICKEL, TIN ALLOY CA-725 CONTACT PLATING: GOLD ON THE MATING AREA, TIN-LEAD

ON THE CONTACT TAILS, NICKEL UNDERPLATE

846/896 SERIES HIGH TEMP CARD EDGE CONNECTOR PART NUMBER: 896-074-556-807

YOUR CONNECTION TO QUALITY & SERVICE

**EDAC INC** TORONTO, ONTARIO CANADA

THESE DRAWINGS AND SPECIFICATIONS ARE THE PROPERTY OF EDAC INC.,AND SHALL NOT BE REPRODUCED, OR COPIED OR USED AS THE BASIS FOR THE MANUFACTURE OR SALE OF APPARATUS WITHOUT WRITTEN PERMISSION.