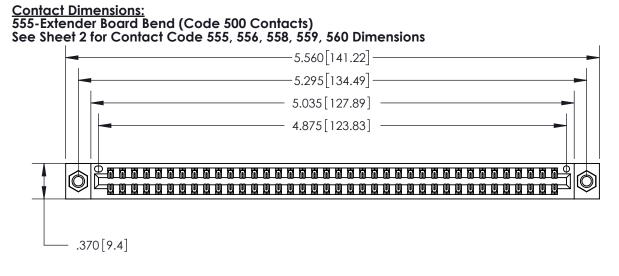

## 846/896 SERIES HIGH TEMP CARD EDGE CONNECTOR CONTACT CODE 555,556,558,559,560 DIMENSIONS

.150 [3.81]

YOUR CONNECTION TO QUALITY & SERVICE

**Contact Code 559** 

**EDAC INC** TORONTO, ONTARIO CANADA

THESE DRAWINGS AND SPECIFICATIONS ARE THE PROPERTY OF EDAC INC.,AND SHALL NOT BE REPRODUCED, OR COPIED OR USED AS THE BASIS FOR THE MANUFACTURE OR SALE OF APPARATUS WITHOUT WRITTEN PERMISSION.