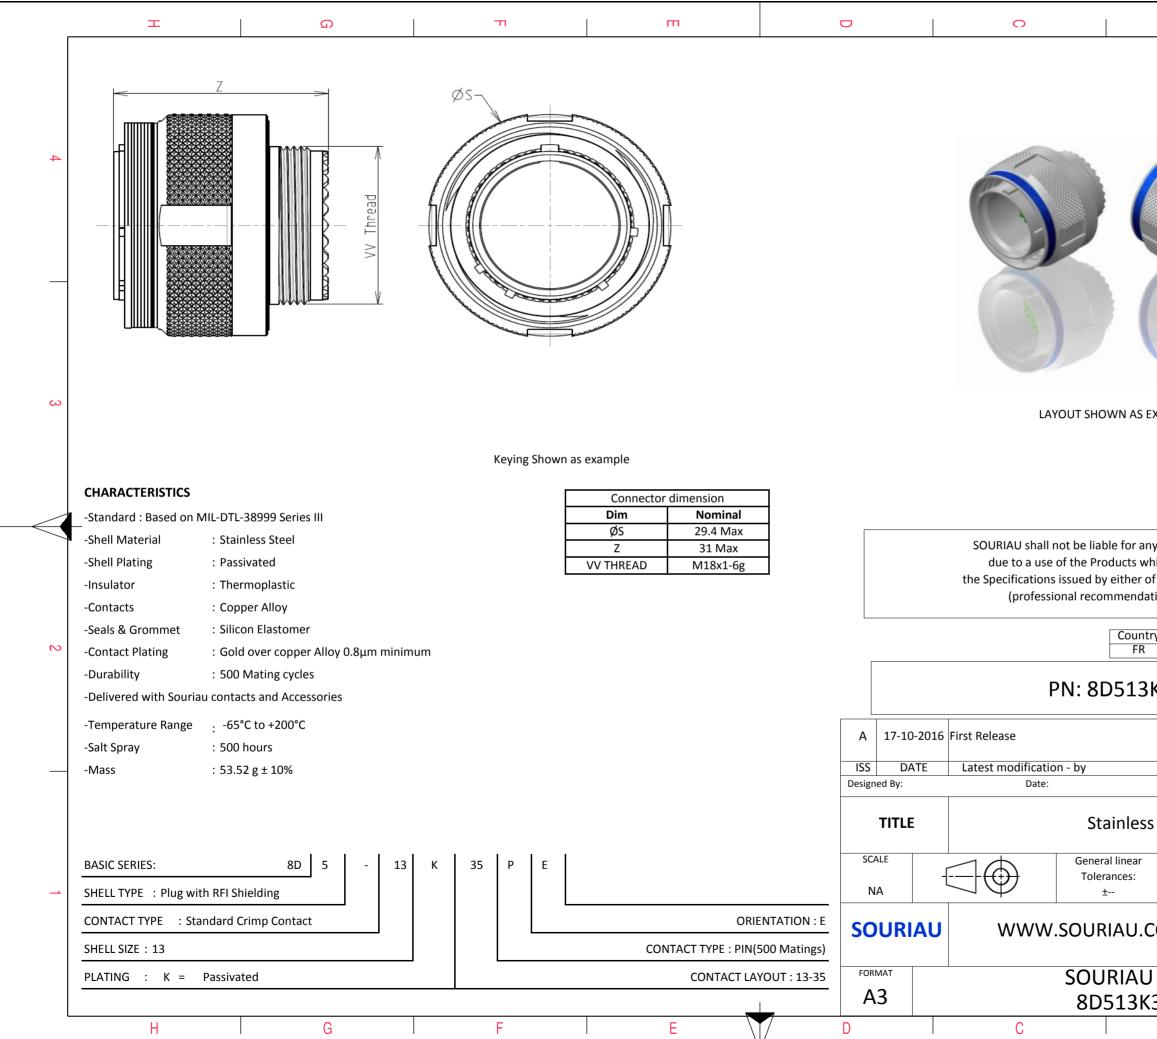

| Φ                                                                                                                                      | A                                                                                                          |          |   |  |  |
|----------------------------------------------------------------------------------------------------------------------------------------|------------------------------------------------------------------------------------------------------------|----------|---|--|--|
|                                                                                                                                        |                                                                                                            |          |   |  |  |
| C                                                                                                                                      |                                                                                                            |          | 4 |  |  |
|                                                                                                                                        |                                                                                                            |          | 3 |  |  |
| AS EXAMPLE                                                                                                                             |                                                                                                            |          |   |  |  |
| r any non-conformity or damage<br>s which does not comply with<br>er of the Parties or by a third party<br>ndation, technical notice.) |                                                                                                            |          |   |  |  |
| untry Juriso<br>FR                                                                                                                     | diction & Control List<br>Not Listed                                                                       |          | 2 |  |  |
| .3K35PE                                                                                                                                |                                                                                                            |          |   |  |  |
|                                                                                                                                        |                                                                                                            |          |   |  |  |
|                                                                                                                                        | CUSTOMER DRAWING                                                                                           | MOD N°   |   |  |  |
| ess Steel Plug 8D series                                                                                                               |                                                                                                            |          |   |  |  |
| ar                                                                                                                                     | NPRDS / PROJECT                                                                                            |          |   |  |  |
|                                                                                                                                        | 859                                                                                                        | perty of | 1 |  |  |
| J.COM                                                                                                                                  | .COM This document is the property of SOURIAU it must not be reproduced or communicated without permission |          |   |  |  |
| U DRG N°                                                                                                                               |                                                                                                            | SHEET    |   |  |  |
| BK35PE-C                                                                                                                               | A                                                                                                          | 1/2      |   |  |  |
| _                                                                                                                                      |                                                                                                            |          |   |  |  |