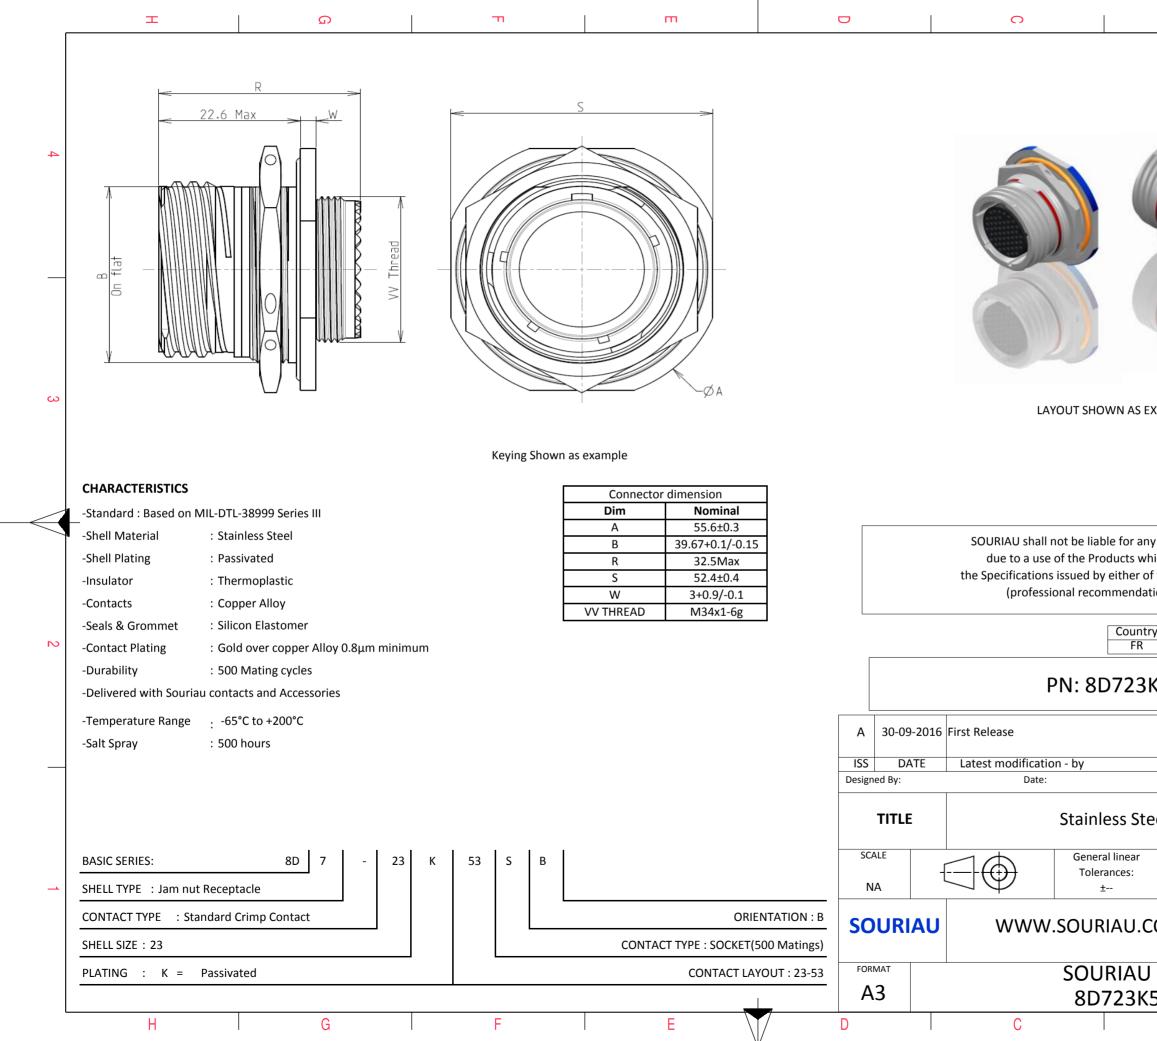

| Φ                                                                    |                                      |          |   |  |  |  |
|----------------------------------------------------------------------|--------------------------------------|----------|---|--|--|--|
|                                                                      |                                      |          |   |  |  |  |
|                                                                      |                                      |          |   |  |  |  |
|                                                                      |                                      |          |   |  |  |  |
|                                                                      |                                      |          |   |  |  |  |
| Maria                                                                |                                      |          | 4 |  |  |  |
|                                                                      |                                      |          | 4 |  |  |  |
|                                                                      |                                      |          |   |  |  |  |
|                                                                      | 1                                    |          |   |  |  |  |
|                                                                      |                                      |          |   |  |  |  |
|                                                                      |                                      |          |   |  |  |  |
|                                                                      |                                      |          |   |  |  |  |
|                                                                      |                                      |          |   |  |  |  |
|                                                                      | 1                                    |          |   |  |  |  |
|                                                                      |                                      |          |   |  |  |  |
|                                                                      |                                      |          | 3 |  |  |  |
| AS EXAMPLE                                                           |                                      |          | 0 |  |  |  |
|                                                                      |                                      |          |   |  |  |  |
|                                                                      |                                      |          |   |  |  |  |
|                                                                      |                                      |          |   |  |  |  |
|                                                                      |                                      |          |   |  |  |  |
| r any non-conformi                                                   | ty or damage                         |          |   |  |  |  |
| s which does not co                                                  | omply with                           |          |   |  |  |  |
| er of the Parties or by a third party<br>ndation, technical notice.) |                                      |          |   |  |  |  |
|                                                                      | •                                    |          |   |  |  |  |
| untry Juriso<br>FR                                                   | diction & Control List<br>Not Listed |          | 2 |  |  |  |
|                                                                      | Not Listed                           | ]        | 2 |  |  |  |
| 3K53SB                                                               |                                      |          |   |  |  |  |
|                                                                      |                                      |          |   |  |  |  |
|                                                                      |                                      |          |   |  |  |  |
|                                                                      |                                      | MOD N°   |   |  |  |  |
|                                                                      | CUSTOMER DRAWING                     |          |   |  |  |  |
|                                                                      |                                      |          |   |  |  |  |
| Steel Recepta                                                        | acle 8D series                       |          |   |  |  |  |
| ar                                                                   | NPRDS / PROJECT                      |          |   |  |  |  |
| :                                                                    | 859                                  |          | 4 |  |  |  |
|                                                                      | This document is the pro             | perty of | 1 |  |  |  |
| J.COM SOURIAU<br>it must not be reproduced or                        |                                      |          |   |  |  |  |
|                                                                      | communicated without pe              |          |   |  |  |  |
| U DRG N°                                                             |                                      | SHEET    |   |  |  |  |
| SK53SB-C                                                             |                                      | 1/2      |   |  |  |  |
| В                                                                    | A                                    |          |   |  |  |  |
|                                                                      |                                      |          |   |  |  |  |