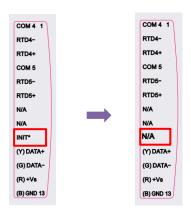

#### 1. Remove INIT\* pin

## Reason for the Change

Replace the key component TI MCU 1400006109-01 (MSP432P401MIRGCR) with new MCU, due to MSP432P401MIRGCR L/T is longer than 371 days.

| Impact         | New version                                     |
|----------------|-------------------------------------------------|
| Pin assignment | Backward compatible, Remove INIT* pin           |
| Hardware spec  | Add Initial switch                              |
| FW             | New version A 4.02 or later                     |
| Utility        | Adam/Apax .NET Utility 2.6.00 B15 later version |