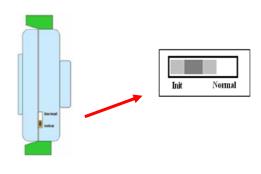

### 2. Add Initial switch

## Reason for the Change

Replace the key component TI MCU 1400006109-01 (MSP432P401MIRGCR) with new MCU, due to MSP432P401MIRGCR L/T is longer than 371 days.

| Impact         | New version                                     |
|----------------|-------------------------------------------------|
| Pin assignment | Backward compatible, Remove INIT* pin           |
| Hardware spec  | Add Initial switch                              |
| FW             | New version A 4.02 or later                     |
| Utility        | Adam/Apax .NET Utility 2.6.00 B15 later version |