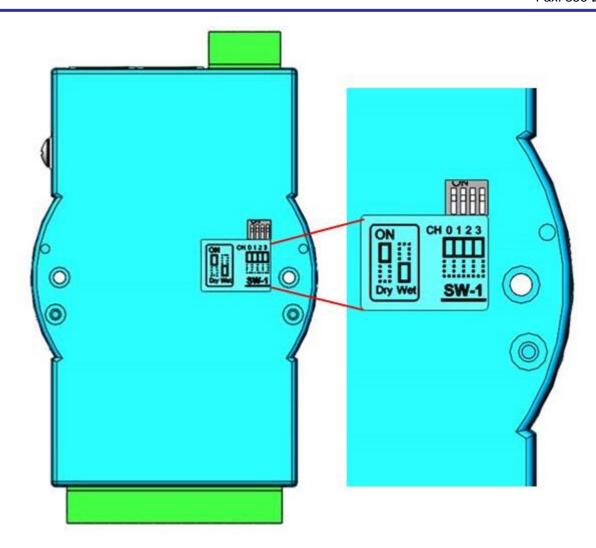

No. 1, Alley 20, Lane 26, Rueiguang Road, Neihu District, Taipei 11491, Taiwan, R.O.C.

Tel: 886-2-2792-7818 Fax: 886-2-2218-3650

ADAM-6266-B dry/wet contact setting

| Switch                | SW1              |     |     |     |  |
|-----------------------|------------------|-----|-----|-----|--|
| Digital input channel | CH0              | CH1 | CH2 | СНЗ |  |
| Switch ON (default)   | Dry contact mode |     |     |     |  |
| Switch OFF            | Wet contact mode |     |     |     |  |