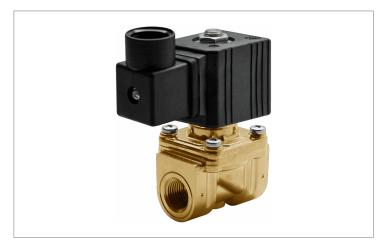

## **DKSV080**

Normally closed, pilot operated, 2-way solenoid valve with brass body and 3/8" connections

| Valve                |                                       |  |
|----------------------|---------------------------------------|--|
| Pipe size:           | 3/8" NPT                              |  |
| Operating pressure:  | 2–300 psi                             |  |
| Flow coefficient:    | 1.8 Cv                                |  |
| Media temperature:   | 15–280 °F                             |  |
| Ambient temperature: | 15–105 °F                             |  |
| Suggested usage:     | Air, inert gas, synthetic oils, water |  |
| Operation:           | 2-way, normally closed solenoid valve |  |
| Mechanism:           | Pilot operated                        |  |
| Manual override:     | No                                    |  |
| Pipe gender:         | Female                                |  |
| Orifice size:        | 3/8"                                  |  |
| Media viscosity:     | 12 cSt                                |  |