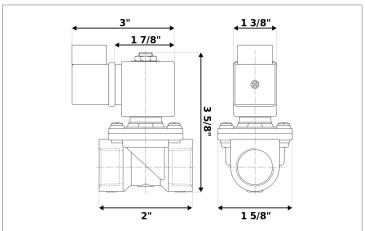

## **DKSV080**

Normally closed, pilot operated, 2-way solenoid valve with brass body and 3/8" connections

| Valve                |                                       |  |
|----------------------|---------------------------------------|--|
| Pipe size:           | 3/8" NPT                              |  |
| Operating pressure:  | 2–300 psi                             |  |
| Flow coefficient:    | 1.8 Cv                                |  |
| Media temperature:   | 15–280 °F                             |  |
| Ambient temperature: | 15–105 °F                             |  |
| Suggested usage:     | Air, inert gas, synthetic oils, water |  |
| Operation:           | 2-way, normally closed solenoid valve |  |
| Mechanism:           | Pilot operated                        |  |
| Manual override:     | No                                    |  |
| Pipe gender:         | Female                                |  |
| Orifice size:        | 3/8"                                  |  |
| Media viscosity:     | 12 cSt                                |  |