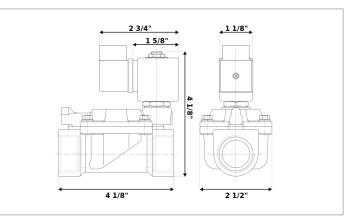

## **DKSV217**

Normally closed, pilot operated, 2-way solenoid valve with brass body and 3/4" connections

| Valve                |                                       |  |
|----------------------|---------------------------------------|--|
| Pipe size:           | 3/4" NPT                              |  |
| Operating pressure:  | 3–230 psi                             |  |
| Flow coefficient:    | 9.8 Cv                                |  |
| Media temperature:   | 15–195 °F                             |  |
| Ambient temperature: | -5–140 °F                             |  |
| Suggested usage:     | Air, inert gas, water                 |  |
| Operation:           | 2-way, normally closed solenoid valve |  |
| Mechanism:           | Pilot operated                        |  |
| Manual override:     | No                                    |  |
| Pipe gender:         | Female                                |  |
| Orifice size:        | 3/4"                                  |  |
| Design pressure:     | 330 psi                               |  |
| Media viscosity:     | 12 cSt                                |  |