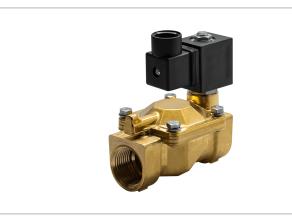

## **DKSV217**

Normally closed, pilot operated, 2-way solenoid valve with brass body and 3/4" connections

| Valve                |                                       |  |
|----------------------|---------------------------------------|--|
| Pipe size:           | 3/4" NPT                              |  |
| Operating pressure:  | 3–230 psi                             |  |
| Flow coefficient:    | 9.8 Cv                                |  |
| Media temperature:   | 15–195 °F                             |  |
| Ambient temperature: | -5–140 °F                             |  |
| Suggested usage:     | Air, inert gas, water                 |  |
| Operation:           | 2-way, normally closed solenoid valve |  |
| Mechanism:           | Pilot operated                        |  |
| Manual override:     | No                                    |  |
| Pipe gender:         | Female                                |  |
| Orifice size:        | 3/4"                                  |  |
| Design pressure:     | 330 psi                               |  |
| Media viscosity:     | 12 cSt                                |  |