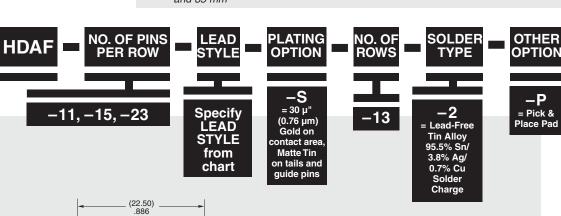

#### **HDAF SERIES**

#### **SPECIFICATIONS**

For complete specifications and recommended PCB layouts see www.samtec.com?HDAF

Insulator Material:

Black LCP
Contact Material: Copper Alloy

Plating:

Au or Sn over 50 µ" (1.27 µm) Ni Current Rating: