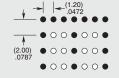

(2.00 mm) .0787"

#### **HDAF SERIES**

# **RUGGED ELEVATED HIGH-DENSITY ARRAY**

#### **SPECIFICATIONS**

For complete specifications and recommended PCB layouts see www.samtec.com?HDAF

Insulator Material:

Black LCP
Contact Material: Copper Alloy

Plating:

Au or Sn over 50 µ" (1.27 µm) Ni Current Rating:

3.4 A per pin

Operating Temp Range:
-55 °C to +125 °C
Working Voltage:
200 VAC

Mated Cycles:

**RoHS Compliant:** 

Lead-Free Solderable:

Yes



## RECOGNITIONS

For complete scope of recognitions see www.samtec.com/quality



### **DIFFERENTIAL APPLICATIONS**



| ARRAY | PAIR<br>COUNT* |
|-------|----------------|
| 11x13 | 44             |
| 15x13 | 60             |
| 23x13 | 92             |
| 15x13 | 60             |

\*2:1 S:G Ratio

### **ALSO AVAILABLE** (MOQ Required)

- Tin-Lead Solder Charge
- Other platings

HD Mezz is a trademark of Molex Incorporated

Note: Some lengths, styles and options are non-standard, non-returnable.