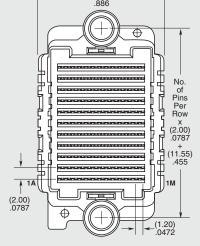

see www.samtec.com?HDAF

Insulator Material:

Black LCP
Contact Material: Copper Alloy

Plating:

Au or Sn over 50 µ" (1.27 µm) Ni Current Rating:

3.4 A per pin

Operating Temp Range:
-55 °C to +125 °C
Working Voltage:
200 VAC

Mated Cycles:

**RoHS Compliant:** 

Lead-Free Solderable:

Yes



## RECOGNITIONS

For complete scope of recognitions see www.samtec.com/quality



### **DIFFERENTIAL APPLICATIONS**



| ARRAY | PAIR<br>COUNT* |
|-------|----------------|
| 11x13 | 44             |
| 15x13 | 60             |
| 23x13 | 92             |
| 15x13 | 60             |

\*2:1 S:G Ratio

### **ALSO AVAILABLE** (MOQ Required)

- Tin-Lead Solder Charge
- Other platings

HD Mezz is a trademark of Molex Incorporated

Note: Some lengths, styles and options are non-standard, non-returnable.