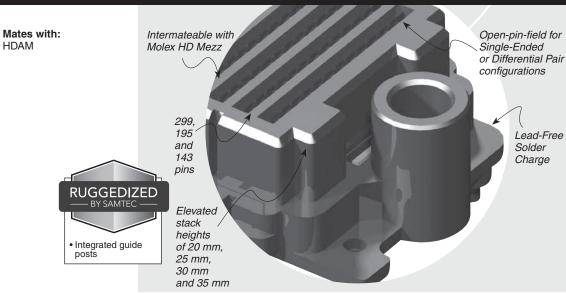

(2.00 mm) .0787"

#### **HDAF SERIES**

# **RUGGED ELEVATED HIGH-DENSITY ARRAY**

#### **SPECIFICATIONS**

For complete specifications and recommended PCB layouts see www.samtec.com?HDAF

Insulator Material:

Black LCP
Contact Material: Copper Alloy

Plating:

Au or Sn over 50 µ" (1.27 µm) Ni Current Rating:

3.4 A per pin

Operating Temp Range:
-55 °C to +125 °C
Working Voltage:
200 VAC

Mated Cycles:

**RoHS Compliant:** 

Lead-Free Solderable:

Yes



## RECOGNITIONS

For complete scope of recognitions see www.samtec.com/quality



### **DIFFERENTIAL APPLICATIONS**



| ARRAY | PAIR<br>COUNT* |
|-------|----------------|
| 11x13 | 44             |
| 15x13 | 60             |
| 23x13 | 92             |
| 15x13 | 60             |

\*2:1 S:G Ratio

### **ALSO AVAILABLE** (MOQ Required)

- Tin-Lead Solder Charge
- Other platings

HD Mezz is a trademark of Molex Incorporated

Note: Some lengths, styles and options are non-standard, non-returnable.