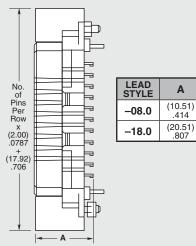

ee www.samtec.com?HDAF

Insulator Material:

Black LCP
Contact Material: Copper Alloy

Plating:

Au or Sn over 50 µ" (1.27 µm) Ni Current Rating:

3.4 A per pin

Operating Temp Range:
-55 °C to +125 °C
Working Voltage:
200 VAC

Mated Cycles:

**RoHS Compliant:** 

Lead-Free Solderable:

Yes



## RECOGNITIONS

For complete scope of recognitions see www.samtec.com/quality



### **DIFFERENTIAL APPLICATIONS**



| ARRAY | PAIR<br>COUNT* |
|-------|----------------|
| 11x13 | 44             |
| 15x13 | 60             |
| 23x13 | 92             |
| 15x13 | 60             |

\*2:1 S:G Ratio

### **ALSO AVAILABLE** (MOQ Required)

- Tin-Lead Solder Charge
- Other platings

HD Mezz is a trademark of Molex Incorporated

Note: Some lengths, styles and options are non-standard, non-returnable.