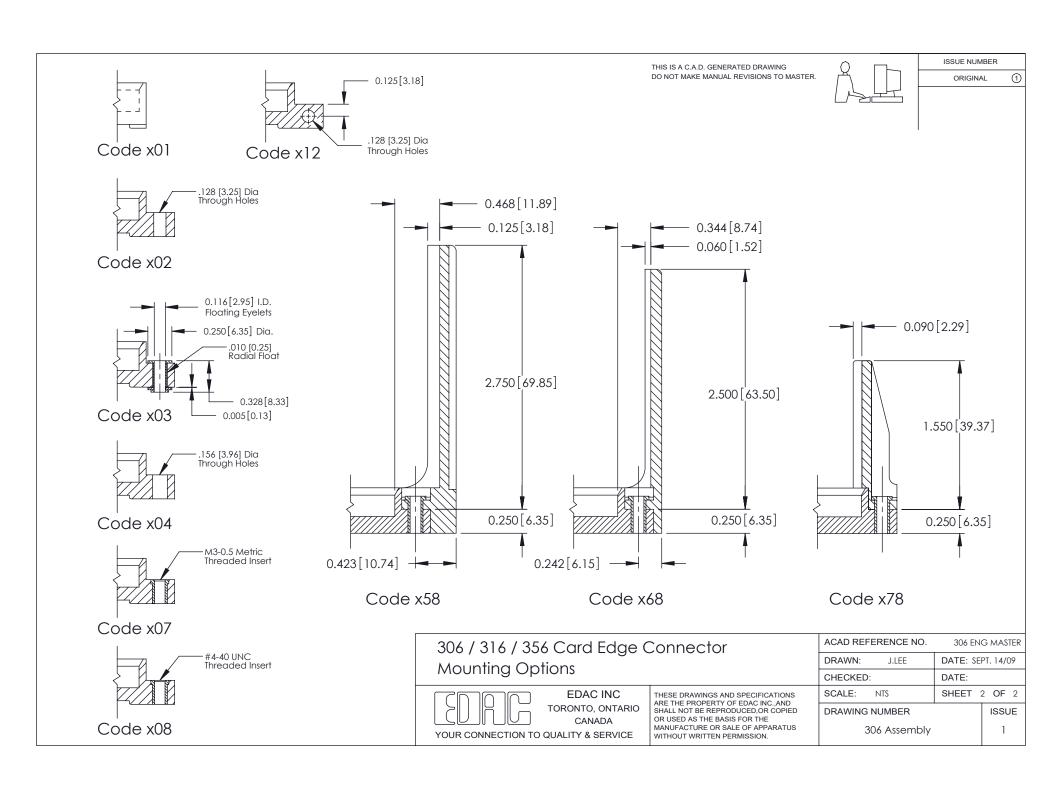

| Mounting Option 178-In-Line Card Guides 521-P.C. Tail .037 .156 [3.96] Contact .157 [3 |                                                                                          | :.015(0.94x0.38) - Tail LG.=.125(3.18)<br>It Spacing with Single Centreline Row | THIS IS A C.A.D. GENERATED DRAWING<br>DO NOT MAKE MANUAL REVISIONS TO MASTER |                                      | ISSUE NUMBER ORIGINAL ( | 1                               |  |
|--------------------------------------------------------------------------------------------------------------------------------------------------------------------------------------------------------------------------------------------------------------------------------------------------------------------------------------------------------------------------------------------------------------------------------------------------------------------------------------------------------------------------------------------------------------------------------------------------------------------------------------------------------------------------------------------------------------------------------------------------------------------------------------------------------------------------------------------------------------------------------------------------------------------------------------------------------------------------------------------------------------------------------------------------------------------------------------------------------------------------------------------------------------------------------------------------------------------------------------------------------------------------------------------------------------------------------------------------------------------------------------------------------------------------------------------------------------------------------------------------------------------------------------------------------------------------------------------------------------------------------------------------------------------------------------------------------------------------------------------------------------------------------------------------------------------------------------------------------------------------------------------------------------------------------------------------------------------------------------------------------------------------------------------------------------------------------------------------------------------------------|------------------------------------------------------------------------------------------|---------------------------------------------------------------------------------|------------------------------------------------------------------------------|--------------------------------------|-------------------------|---------------------------------|--|
|                                                                                                                                                                                                                                                                                                                                                                                                                                                                                                                                                                                                                                                                                                                                                                                                                                                                                                                                                                                                                                                                                                                                                                                                                                                                                                                                                                                                                                                                                                                                                                                                                                                                                                                                                                                                                                                                                                                                                                                                                                                                                                                                | 0.343 [8.71] Card Slot Accepts .054 (1.37) to .070 (1.78) Thick P.C. Board -0.156 [3.96] | 4.376 [111.15] ——<br>4.522 [114.86] ——<br>4.808 [122.12] ——                     |                                                                              | 0.156[3.96]                          |                         |                                 |  |
|                                                                                                                                                                                                                                                                                                                                                                                                                                                                                                                                                                                                                                                                                                                                                                                                                                                                                                                                                                                                                                                                                                                                                                                                                                                                                                                                                                                                                                                                                                                                                                                                                                                                                                                                                                                                                                                                                                                                                                                                                                                                                                                                |                                                                                          |                                                                                 |                                                                              |                                      | 0.295 [7.49]            | SECTION A-A                     |  |
| 0.460[11.68]                                                                                                                                                                                                                                                                                                                                                                                                                                                                                                                                                                                                                                                                                                                                                                                                                                                                                                                                                                                                                                                                                                                                                                                                                                                                                                                                                                                                                                                                                                                                                                                                                                                                                                                                                                                                                                                                                                                                                                                                                                                                                                                   | A                                                                                        | 5.118[130.00]                                                                   |                                                                              |                                      | Po                      | 0.165 [4.19]<br>oint of Contact |  |
| See Accompanying Pages for:  Mounting Options                                                                                                                                                                                                                                                                                                                                                                                                                                                                                                                                                                                                                                                                                                                                                                                                                                                                                                                                                                                                                                                                                                                                                                                                                                                                                                                                                                                                                                                                                                                                                                                                                                                                                                                                                                                                                                                                                                                                                                                                                                                                                  |                                                                                          |                                                                                 | 306 / 316 / 356 Card Edge Connector                                          |                                      | ACAD REFERENCE NO.      | 306 ENG MAST                    |  |
|                                                                                                                                                                                                                                                                                                                                                                                                                                                                                                                                                                                                                                                                                                                                                                                                                                                                                                                                                                                                                                                                                                                                                                                                                                                                                                                                                                                                                                                                                                                                                                                                                                                                                                                                                                                                                                                                                                                                                                                                                                                                                                                                |                                                                                          | Part Number: 306-027-521-178                                                    |                                                                              | DRAWN: J.LEE CHECKED:                | DATE: SEPT. 14/09       | _                               |  |
|                                                                                                                                                                                                                                                                                                                                                                                                                                                                                                                                                                                                                                                                                                                                                                                                                                                                                                                                                                                                                                                                                                                                                                                                                                                                                                                                                                                                                                                                                                                                                                                                                                                                                                                                                                                                                                                                                                                                                                                                                                                                                                                                |                                                                                          | EDAC INC TORONTO, ONTARIO                                                       | OR USED AS THE BASIS FOR THE<br>MANUFACTURE OR SALE OF APPARATUS             | SCALE: NTS                           | SHEET 1 OF :            | 2                               |  |
|                                                                                                                                                                                                                                                                                                                                                                                                                                                                                                                                                                                                                                                                                                                                                                                                                                                                                                                                                                                                                                                                                                                                                                                                                                                                                                                                                                                                                                                                                                                                                                                                                                                                                                                                                                                                                                                                                                                                                                                                                                                                                                                                |                                                                                          |                                                                                 |                                                                              | DRAWING NUMBER                       | ISSUE                   | E                               |  |
|                                                                                                                                                                                                                                                                                                                                                                                                                                                                                                                                                                                                                                                                                                                                                                                                                                                                                                                                                                                                                                                                                                                                                                                                                                                                                                                                                                                                                                                                                                                                                                                                                                                                                                                                                                                                                                                                                                                                                                                                                                                                                                                                |                                                                                          |                                                                                 |                                                                              | YOUR CONNECTION TO QUALITY & SERVICE | 306 Assembly            | 1                               |  |