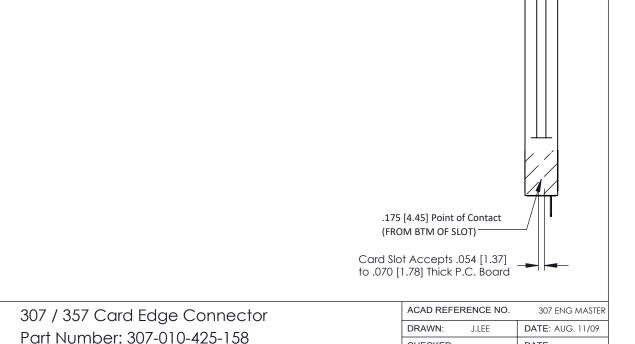

.156 [3.96] Contact Spacing x .200 [5.08] Row Spacing

ISSUE NUMBER

SECTION A-A

DATE:

SHEET

OF 3

**ISSUE** 

ORIGINAL

3.343 [8.7<sub>4</sub> - 0.156[3.96] - 1.724[43.79] 1.870 47.50 2.156 54.76 -3.002 76.25 0.473[12.01] 2.466 62.64

**See Accompanying Pages for:** 

- **Contact Bend Details**
- **Mounting Options**



THESE DRAWINGS AND SPECIFICATIONS ARE THE PROPERTY OF EDAC INC.,AND

SHALL NOT BE REPRODUCED, OR COPIED

OR USED AS THE BASIS FOR THE MANUFACTURE OR SALE OF APPARATUS

WITHOUT WRITTEN PERMISSION.

**EDAC INC** 

TORONTO, ONTARIO

CANADA

YOUR CONNECTION TO QUALITY & SERVICE

CHECKED:

NTS

307 Assembly

DRAWING NUMBER

SCALE: