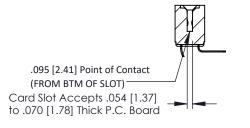

Mounting Option Contact Detail

.128 (3.25) Dia. Side Mounting Holes 90 Degree Bend (Code 422 and 440 Contacts)
.156 [3.96] Contact Spacing x .200 [5.08] Row Spacing





**See Accompanying Pages for:** 

- Contact Bend Details
- Mounting Options

THIS IS A C.A.D. GENERATED DRAWING



ISSUE NUMBER

ORIGINAL

SECTION A-A



| 307 / 357 Card Edge Connector<br>Part Number: 307-012-559-212 |                            |                                                                                                                                                                                                 | ACAD REFERENCE NO. 307 ENG MASTER |              |          |           |
|---------------------------------------------------------------|----------------------------|-------------------------------------------------------------------------------------------------------------------------------------------------------------------------------------------------|-----------------------------------|--------------|----------|-----------|
|                                                               |