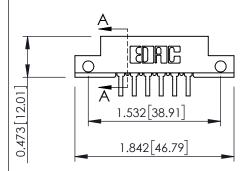

Mounting Option Contact Detail

.128 (3.25) Dia. Side Mounting Holes 90 Degree Bend (Code 422 and 440 Contacts)
.156 [3.96] Contact Spacing x .200 [5.08] Row Spacing

**See Accompanying Pages for:** 

- Contact Bend Details
- Mounting Options