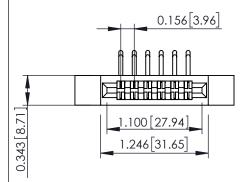

Mounting Option Contact Detail

.128 (3.25) Dia. Side Mounting Holes 90 Degree Bend (Code 422 and 440 Contacts)
.156 [3.96] Contact Spacing x .200 [5.08] Row Spacing

**See Accompanying Pages for:** 

- Contact Bend Details
- Mounting Options