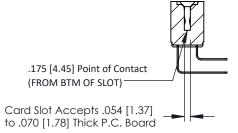

## **See Accompanying Pages for:**

- **Contact Bend Details**
- **Mounting Options**

## SECTION A-A

| 307 / 357 Card Edge Connector |
|-------------------------------|
| Part Number: 307-014-458-107  |

**EDAC INC** TORONTO, ONTARIO CANADA

THESE DRAWINGS AND SPECIFICATIONS ARE THE PROPERTY OF EDAC INC.,AND SHALL NOT BE REPRODUCED,OR COPIED OR USED AS THE BASIS FOR THE MANUFACTURE OR SALE OF APPARATUS WITHOUT WRITTEN PERMISSION.