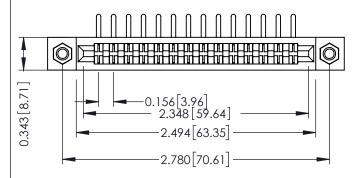

## SECTION A-A

| 307 / 357 Card Edge Connector |
|-------------------------------|
| Part Number: 307-014-458-107  |

**EDAC INC** TORONTO, ONTARIO CANADA

THESE DRAWINGS AND SPECIFICATIONS ARE THE PROPERTY OF EDAC INC.,AND SHALL NOT BE REPRODUCED,OR COPIED OR USED AS THE BASIS FOR THE MANUFACTURE OR SALE OF APPARATUS WITHOUT WRITTEN PERMISSION.