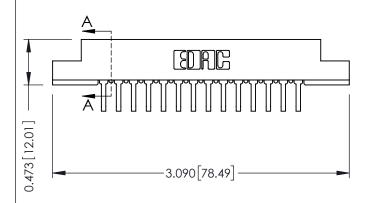

## SECTION A-A

| 307 / 357 Card Edge Connector |
|-------------------------------|
| Part Number: 307-014-458-107  |

**EDAC INC** TORONTO, ONTARIO CANADA

THESE DRAWINGS AND SPECIFICATIONS ARE THE PROPERTY OF EDAC INC.,AND SHALL NOT BE REPRODUCED,OR COPIED OR USED AS THE BASIS FOR THE MANUFACTURE OR SALE OF APPARATUS WITHOUT WRITTEN PERMISSION.