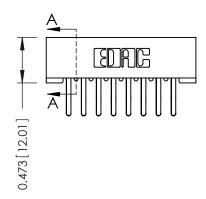

## **See Accompanying Pages for:**

- Contact Bend Details
- Mounting Options

SECTION A-A

307 ENG MASTER
DATE: AUG. 11/09

SHEET 1 OF 3

J.LEE

307 Assembly

NTS