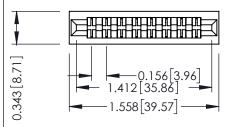

Mounting Option
No Mounting Lugs

**Contact Detail** 

Extender Board Bend (Code 422 Contacts)
.156 [3.96] Contact Spacing x .200 [5.08] Row Spacing

THIS IS A C.A.D. GENERATED DRAWING
DO NOT MAKE MANUAL REVISIONS TO MAS