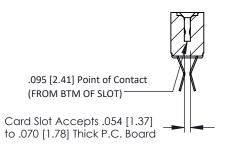

Mounting Option
No Mounting Lugs

**Contact Detail** 

Extender Board Bend (Code 422 Contacts)
.156 [3.96] Contact Spacing x .200 [5.08] Row Spacing

THIS IS A C.A.D. GENERATED DRAWING
DO NOT MAKE MANUAL REVISIONS TO MAS