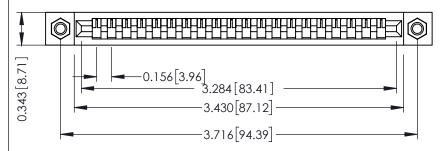

**Mounting Option** M3-0.5 Metric Threaded Inserts **Contact Detail** 

PC Tail .046x.013(1.17x0.33) - Tail LG=.358(9.09) .156 [3.96] Contact Spacing x .200 [5.08] Row Spacing THIS IS A C.A.D. GENERATED DRAWING DO NOT MAKE MANUAL REVISIONS TO MASTER.