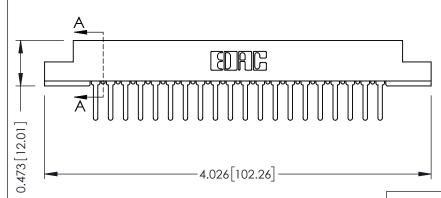

## SECTION A-A

.175 [4.45] Point of Contact (FROM BTM OF SLOT) Card Slot Accepts .054 [1.37] to .070 [1.78] Thick P.C. Board

**See Accompanying Pages for:** 

- **Contact Bend Details**
- **Mounting Options**