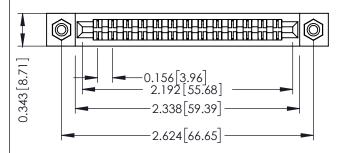

Mounting Option
#4-40 Unified Threaded Inserts

**Contact Detail** 

Extender Board Bend (Code 422 Contacts)
.156 [3.96] Contact Spacing x .200 [5.08] Row Spacing

THIS IS A C.A.D. GENERATED DRAWING DO NOT MAKE MANUAL REVISIONS TO MAS

## **See Accompanying Pages for:**

- Contact Bend Details
- Mounting Options

SECTION A-A

J.LEE

307 / 357 Card Edge Connector
Part Number: 307-026-460-208

EDAC INC
TORONTO, ONTARIO
SHALL NOT BE REPRODUCED, OR CO