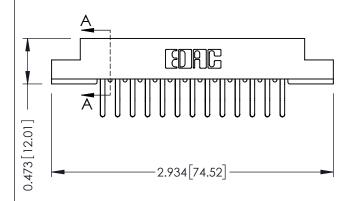

Mounting Option
#4-40 Unified Threaded Inserts

**Contact Detail** 

Extender Board Bend (Code 422 Contacts)
.156 [3.96] Contact Spacing x .200 [5.08] Row Spacing

THIS IS A C.A.D. GENERATED DRAWING DO NOT MAKE MANUAL REVISIONS TO MAS

## **See Accompanying Pages for:**

- Contact Bend Details
- Mounting Options

SECTION A-A

J.LEE

307 / 357 Card Edge Connector
Part Number: 307-026-460-208

EDAC INC
TORONTO, ONTARIO
SHALL NOT BE REPRODUCED, OR CO