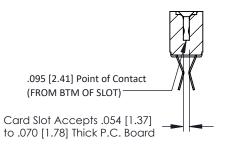

Mounting Option
#4-40 Unified Threaded Inserts

**Contact Detail** 

Extender Board Bend (Code 422 Contacts)
.156 [3.96] Contact Spacing x .200 [5.08] Row Spacing

THIS IS A C.A.D. GENERATED DRAWING DO NOT MAKE MANUAL REVISIONS TO MAS