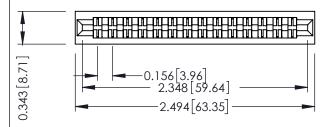

**Mounting Option** No Mounting Lugs **Contact Detail** 

Extender Board Bend (Code 420 Contacts) .156 [3.96] Contact Spacing x .200 [5.08] Row Spacing