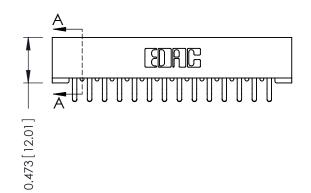

## SECTION A-A

| 307 / 357 Card<br>Part Number: 3 | _        |                           |
|----------------------------------|----------|---------------------------|
|                                  | EDAC INC | THESE DRAWINGS AND SPECIF |