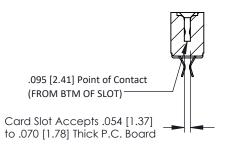

**Mounting Option** No Mounting Lugs **Contact Detail** 

Extender Board Bend (Code 420 Contacts) .156 [3.96] Contact Spacing x .200 [5.08] Row Spacing