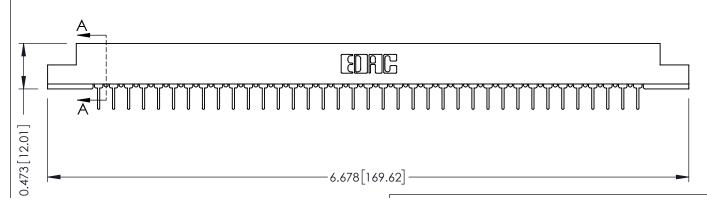

**Mounting Option** .156 (3.96) Dia. Mounting Holes **Contact Detail** 

PC Tail .023x.013(0.58x0.33) - Tail LG=.213(5.41) .156 [3.96] Contact Spacing x .200 [5.08] Row Spacing

## **See Accompanying Pages for:**

- **Contact Bend Details**
- **Mounting Options**

307 / 357 Card Edge Connector Part Number: 307-074-424-204

YOUR CONNECTION TO QUALITY & SERVICE WITHOUT WRITTEN PERMISSION.