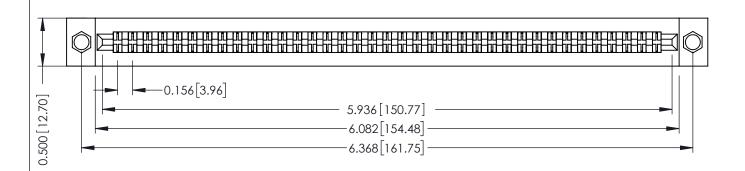

**Mounting Option** .156 (3.96) Dia. Mounting Holes **Contact Detail** 

PC Tail .023x.013(0.58x0.33) - Tail LG=.213(5.41) .156 [3.96] Contact Spacing x .200 [5.08] Row Spacing