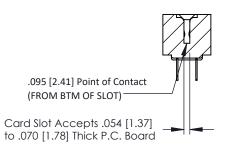

**Mounting Option** .156 (3.96) Dia. Mounting Holes **Contact Detail** 

PC Tail .023x.013(0.58x0.33) - Tail LG=.213(5.41) .156 [3.96] Contact Spacing x .200 [5.08] Row Spacing