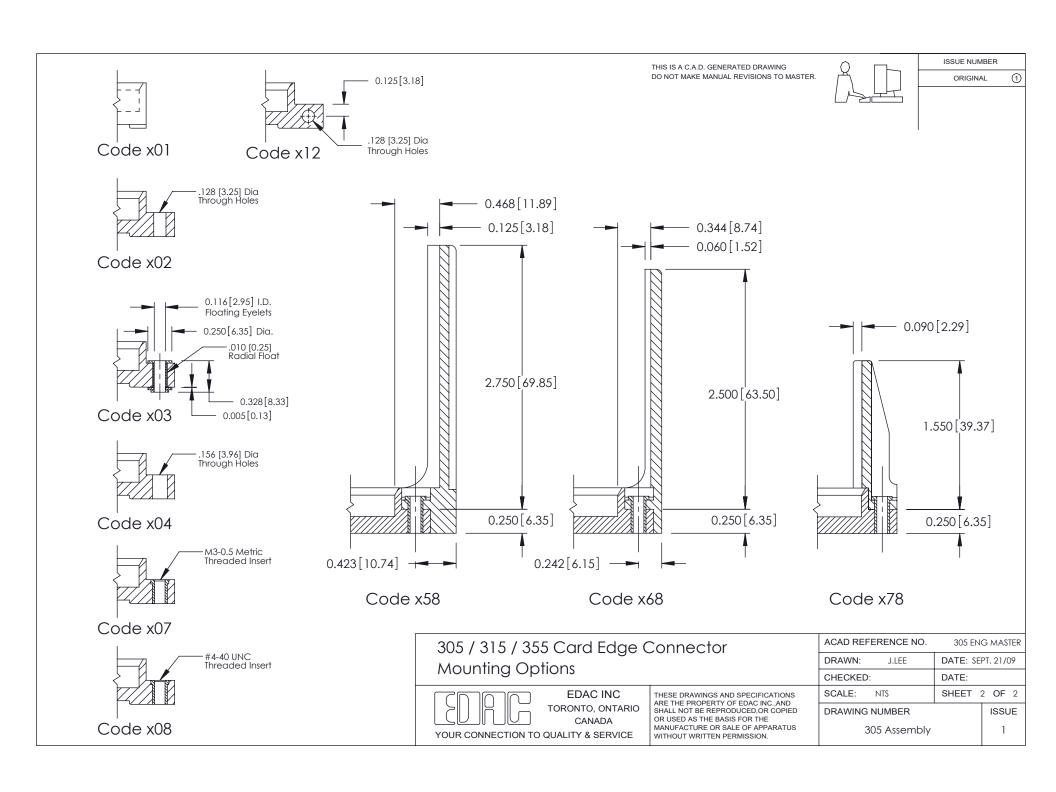

**Contact Detail** ISSUE NUMBER **Mounting Option** THIS IS A C.A.D. GENERATED DRAWING 555-Extender Board Bend (Code 500 Contacts) .156 [3.96] Contact Spacing x .140 [3.56] Row Spacing 12-.128 (3.25) Dia. Side Mounting Holes DO NOT MAKE MANUAL REVISIONS TO MASTER. ORIGINAL - 0.343[8.71] Card Slot Accepts .054 (1.37) to .070 (1.78) Thick P.C. Board 0.156 3.96 2.640 [67.06] 2.806 [71.27] -3.092[78.54] 0.460[11.68] 0.090 [2.29] Point of Contact -3.092 78.54 3.402 86.41 ACAD REFERENCE NO. 305 ENG MASTER 305 / 315 / 355 Card Edge Connector DRAWN: J.LEE DATE: SEPT. 21/09 Part Number: 315-032-555-212 CHECKED: DATE: OF 2 **EDAC INC** SCALE: NTS SHEET THESE DRAWINGS AND SPECIFICATIONS **See Accompanying Page for:** ARE THE PROPERTY OF EDAC INC.,AND TORONTO, ONTARIO DRAWING NUMBER SHALL NOT BE REPRODUCED, OR COPIED **ISSUE Mounting Options** CANADA OR USED AS THE BASIS FOR THE MANUFACTURE OR SALE OF APPARATUS 305 Assembly YOUR CONNECTION TO QUALITY & SERVICE WITHOUT WRITTEN PERMISSION.