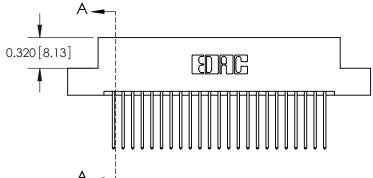

325 ENG MASTER

DATE: OCT. 06/09

325 Card Edge Connector Part Number: 325-046-540-209

YOUR CONNECTION TO QUALITY & SERVICE

SHEET 1 OF 2 325 Assembly

J.LEE

See Accompanying Page for: **Mounting Options** 

THIS IS A C.A.D. GENERATED DRAWING
DO NOT MAKE MANUAL REVISIONS TO MASTER.