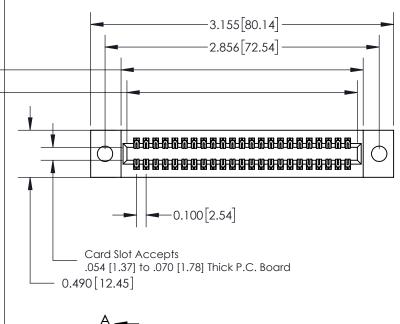

325 ENG MASTER

DATE: OCT. 06/09

325 Card Edge Connector Part Number: 325-046-540-209

YOUR CONNECTION TO QUALITY & SERVICE

SHEET 1 OF 2 325 Assembly

J.LEE

See Accompanying Page for: **Mounting Options** 

THIS IS A C.A.D. GENERATED DRAWING
DO NOT MAKE MANUAL REVISIONS TO MASTER.