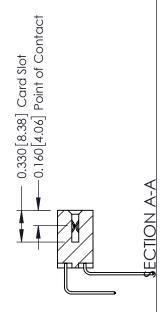

ISSUE NUMBER

ORIGINAL

1

| 337 / 387 Series Card Edge Connector<br>Contact Bend Detail |                                                                                                                                                                                                 | ACAD REFERENCE NO. | 337 ENG MASTER   |               |
|-------------------------------------------------------------|-------------------------------------------------------------------------------------------------------------------------------------------------------------------------------------------------|--------------------|------------------|---------------|
|                                                             |                                                                                                                                                                                                 | DRAWN: J.LEE       | DATE: OCT. 06/09 |               |
|                                                             |                                                                                                                                                                                                 | CHECKED:           | DATE:            |               |
|                                                             | THESE DRAWINGS AND SPECIFICATIONS ARE THE PROPERTY OF EDAC INC.,AND SHALL NOT BE REPRODUCED,OR COPIED OR USED AS THE BASIS FOR THE MANUFACTURE OR SALE OF APPARATUS WITHOUT WRITTEN PERMISSION. | SCALE: NTS         | SHEET            | 2 <b>OF</b> 3 |
| TORONTO, ONTARIO CANADA                                     |                                                                                                                                                                                                 | DRAWING NUMBER     |                  | ISSUE         |
| YOUR CONNECTION TO QUALITY & SERVICE                        |                                                                                                                                                                                                 | 337 Assembly       |                  | 1             |