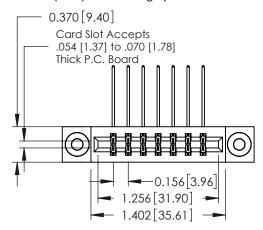

## **See Accompanying Pages for:**

- **Contact Bend Details**
- **Mounting Options**

| 337 / 387 Series Card Edge Connector |
|--------------------------------------|
| Part Number: 337-014-558-803         |