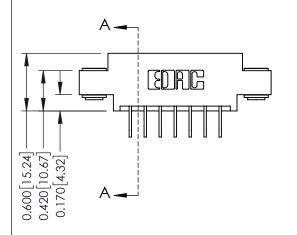

**Mounting Option** 

03-.116 (2.95) I.D. Floating Eyelets

**Contact Detail** 

558-90 Degree Bend (Code 541 Contacts)

.156 [3.96] Contact Spacing x .200 [5.08] Row Spacing

THIS IS A C.A.D. GENERATED DRAWING DO NOT MAKE MANUAL REVISIONS TO MASTER.