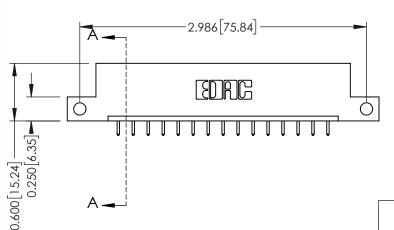

THIS IS A C.A.D. GENERATED DRAWING 521-P.C. Tail .025 Sq.(0.64 Sq.) - Tail LG=.150(3.81) DO NOT MAKE MANUAL REVISIONS TO MASTER.

ORIGINAL

337 / 387 Series Card Edge Connector Part Number: 337-015-521-112