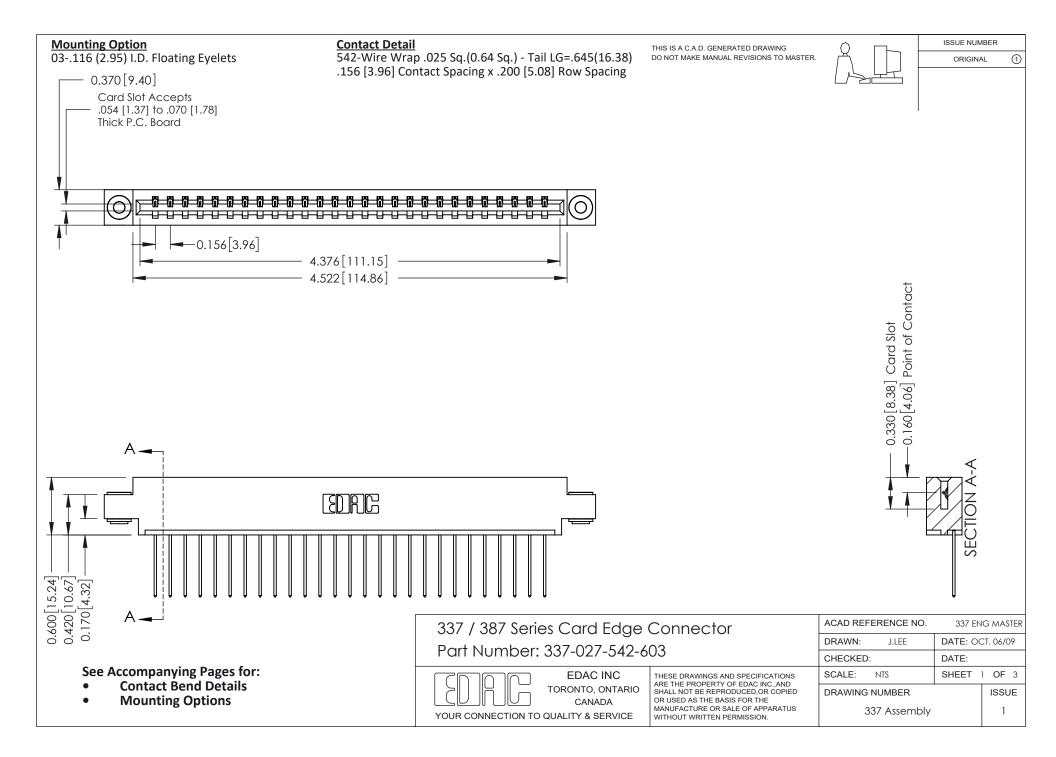

ISSUE NUMBER

ORIGINAL

1



| 337 / 387 Series Card Edge Connector<br>Contact Bend Detail           |                                                                                                                                                                                                  | ACAD REFERENCE NO. 337 E |                  | G MASTER      |
|-----------------------------------------------------------------------|--------------------------------------------------------------------------------------------------------------------------------------------------------------------------------------------------|--------------------------|------------------|---------------|
|                                                                       |