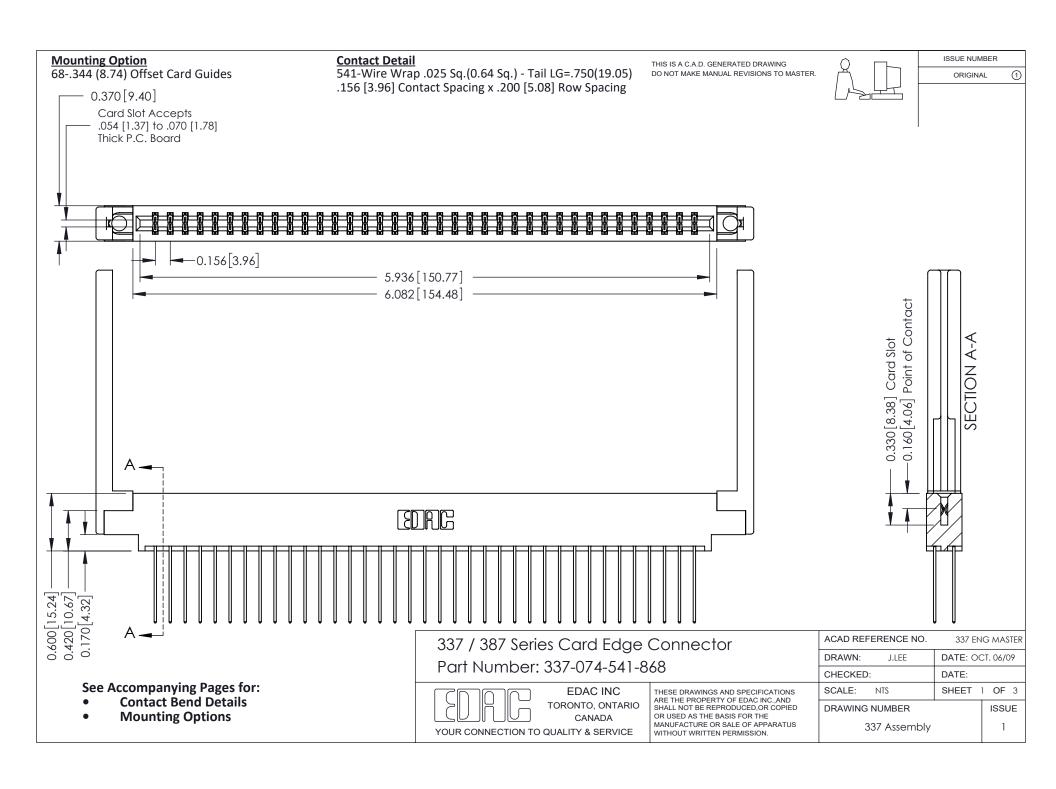

ISSUE NUMBER

ORIGINAL

1

| 337 / 387 Series Card Edge Connector<br>Contact Bend Detail           |                                                                                                                                                                                                  | ACAD REFERENCE NO. 337 E |                  | G MASTER      |
|-----------------------------------------------------------------------|--------------------------------------------------------------------------------------------------------------------------------------------------------------------------------------------------|--------------------------|------------------|---------------|
|                                                                       |                                                                                                                                                                                                  | DRAWN: J.LEE             | DATE: OCT. 06/09 |               |
|                                                                       |                                                                                                                                                                                                  | CHECKED: DATE:           |                  |               |
| EDAC INC TORONTO, ONTARIO CANADA YOUR CONNECTION TO QUALITY & SERVICE | THESE DRAWINGS AND SPECIFICATIONS ARE THE PROPERTY OF EDAC INC.,AND SHALL NOT BE REPRODUCED, OR COPIED OR USED AS THE BASIS FOR THE MANUFACTURE OR SALE OF APPARATUS WITHOUT WRITTEN PERMISSION. | SCALE: NTS               | SHEET            | 2 <b>OF</b> 3 |
|                                                                       |                                                                                                                                                                                                  | DRAWING NUMBER           |                  | ISSUE         |
|                                                                       |                                                                                                                                                                                                  | 337 Assembly             |                  | 1             |