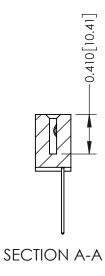

**Mounting Option** 08-#4-40 Unified Threaded Inserts

**Contact Detail** 

542-Wire Wrap .025 Sq.(0.64 Sq.) - Tail LG=.655(16.64) .100 [2.54] Contact Spacing x .200 [5.08] Row Spacing