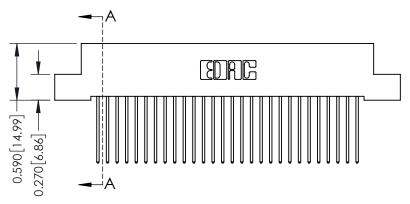

342 ENG MASTER J.LEE DATE: OCT. 06/09 SHEET 1 OF 3

342 Assembly

THIS IS A C.A.D. GENERATED DRAWING DO NOT MAKE MANUAL REVISIONS TO MASTER. ISSUE NUMBER

ORIGINAL

1

| 342 / 392 Series Card Edge Connector<br>Contact Bend Detail |                                                                                                                                     | ACAD REFERENCE NO. 342 ENG MASTER |             |          |          |
|-------------------------------------------------------------|-------------------------------------------------------------------------------------------------------------------------------------|-----------------------------------|-------------|----------|----------|
|                                                             |                                                                                                                                     | DRAWN:                            | J.LEE       | DATE: OC | T. 06/09 |
|                                                             |                                                                                                                                     | CHECKED:                          |             | DATE:    |          |
| EDAC INC                                                    | ARE THE PROPERTY OF EDAC INC.,AND — SHALL NOT BE REPRODUCED,OR COPIED OR USED AS THE BASIS FOR THE MANUFACTURE OR SALE OF APPARATUS | SCALE:                            | NTS         | SHEET :  | 2 OF 3   |
| TORONTO, ONTARIO                                            |                                                                                                                                     | DRAWING                           | NUMBER      |          | ISSUE    |
| YOUR CONNECTION TO QUALITY & SERVICE                        |                                                                                                                                     | 3                                 | 42 Assembly |          | 1        |