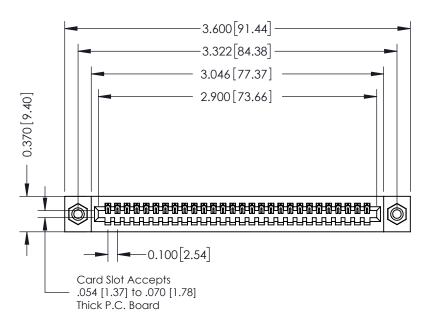

342 ENG MASTER J.LEE DATE: OCT. 06/09 SHEET 1 OF 3

342 Assembly

THIS IS A C.A.D. GENERATED DRAWING DO NOT MAKE MANUAL REVISIONS TO MASTER. ISSUE NUMBER

ORIGINAL

1

| 342 / 392 Series Card Edge Connector<br>Contact Bend Detail |                                                                                                                                     | ACAD REFERENCE NO. 342 ENG MASTER |             |          |          |
|-------------------------------------------------------------|-------------------------------------------------------------------------------------------------------------------------------------|-----------------------------------|-------------|----------|----------|
|                                                             |                                                                                                                                     | DRAWN:                            | J.LEE       | DATE: OC | T. 06/09 |
|                                                             |                                                                                                                                     | CHECKED:                          |             | DATE:    |          |
| EDAC INC                                                    | ARE THE PROPERTY OF EDAC INC.,AND — SHALL NOT BE REPRODUCED,OR COPIED OR USED AS THE BASIS FOR THE MANUFACTURE OR SALE OF APPARATUS | SCALE:                            | NTS         | SHEET :  | 2 OF 3   |
| TORONTO, ONTARIO                                            |                                                                                                                                     | DRAWING                           | NUMBER      |          | ISSUE    |
| YOUR CONNECTION TO QUALITY & SERVICE                        |                                                                                                                                     | 3                                 | 42 Assembly |          | 1        |