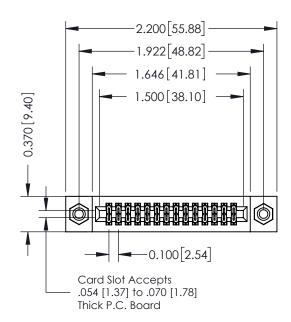

## **See Accompanying Pages for:**

- **Contact Bend Details**
- **Mounting Options**

| 342 / 392 Card Edge Connector |
|-------------------------------|
| Part Number: 342-028-556-208  |

YOUR CONNECTION TO QUALITY & SERVICE

342 ENG MASTER DATE: OCT. 06/09 J.LEE NTS SHEET 1 OF 3

342 Assembly

THIS IS A C.A.D. GENERATED DRAWING DO NOT MAKE MANUAL REVISIONS TO MASTER. ISSUE NUMBER

ORIGINAL

1

| 342 / 392 Series Card Edge Connector<br>Contact Bend Detail |                                                                                                                                     | ACAD REFERENCE NO. 342 ENG MASTER |             |          |          |
|-------------------------------------------------------------|-------------------------------------------------------------------------------------------------------------------------------------|-----------------------------------|-------------|----------|----------|
|                                                             |                                                                                                                                     | DRAWN:                            | J.LEE       | DATE: OC | T. 06/09 |
|                                                             |                                                                                                                                     | CHECKED:                          |             | DATE:    |          |
| EDAC INC                                                    | ARE THE PROPERTY OF EDAC INC.,AND — SHALL NOT BE REPRODUCED,OR COPIED OR USED AS THE BASIS FOR THE MANUFACTURE OR SALE OF APPARATUS | SCALE:                            | NTS         | SHEET :  | 2 OF 3   |
| TORONTO, ONTARIO                                            |                                                                                                                                     | DRAWING                           | NUMBER      |          | ISSUE    |
| YOUR CONNECTION TO QUALITY & SERVICE                        |                                                                                                                                     | 3                                 | 42 Assembly |          | 1        |