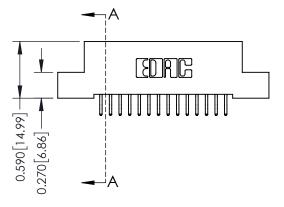

## **Contact Detail**

556-Extender Board Bend (Code 520 Contacts) .100 [2.54] Contact Spacing x .200 [5.08] Row Spacing

## 0.240 [6.10] Point of Contact 0.410[10.41] SECTION A-A