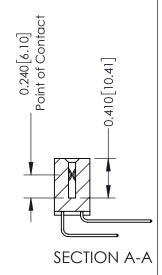

**Mounting Option** 01-No Mounting Lugs **Contact Detail** 

559-90 Degree Bend (Code 541 Contacts) .100 [2.54] Contact Spacing x .200 [5.08] Row Spacing

1

342 Assembly

THIS IS A C.A.D. GENERATED DRAWING DO NOT MAKE MANUAL REVISIONS TO MASTER. ISSUE NUMBER

ORIGINAL

1

| 342 / 392 Series Card Edge Connector<br>Contact Bend Detail |                                                                                                                                     | ACAD REFERENCE NO. 342 ENG MASTER |             |          |          |
|-------------------------------------------------------------|-------------------------------------------------------------------------------------------------------------------------------------|-----------------------------------|-------------|----------|----------|
|                                                             |                                                                                                                                     | DRAWN:                            | J.LEE       | DATE: OC | T. 06/09 |
|                                                             |                                                                                                                                     | CHECKED:                          |             | DATE:    |          |
| EDAC INC                                                    | ARE THE PROPERTY OF EDAC INC.,AND — SHALL NOT BE REPRODUCED,OR COPIED OR USED AS THE BASIS FOR THE MANUFACTURE OR SALE OF APPARATUS | SCALE:                            | NTS         | SHEET :  | 2 OF 3   |
| TORONTO, ONTARIO                                            |                                                                                                                                     | DRAWING                           | NUMBER      |          | ISSUE    |
| YOUR CONNECTION TO QUALITY & SERVICE                        |                                                                                                                                     | 3                                 | 42 Assembly |          | 1        |