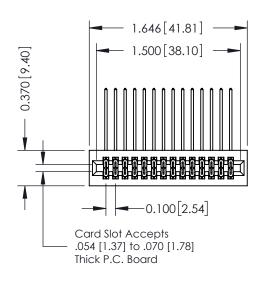

## **See Accompanying Pages for:**

- **Contact Bend Details**
- **Mounting Options**

| 342 / 392 Card Edge Connector |
|-------------------------------|
| Part Number: 342-028-559-201  |

342 ENG MASTER DATE: OCT. 06/09 J.LEE NTS SHEET 1 OF 3