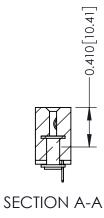

## **See Accompanying Pages for:**

- **Contact Bend Details**
- **Mounting Options**

342 / 392 Card Edge Connector Part Number: 342-030-524-103

YOUR CONNECTION TO QUALITY & SERVICE

CANADA

342 ENG MASTER J.LEE DATE: OCT. 06/09 SHEET 1 OF 3

342 Assembly

THIS IS A C.A.D. GENERATED DRAWING DO NOT MAKE MANUAL REVISIONS TO MASTER. ISSUE NUMBER

ORIGINAL

1

| 342 / 392 Series Card Edge Connector<br>Contact Bend Detail |                                                                                                                                                                                                  | ACAD REFERENCE NO. 342 ENG MASTER |             |                  |        |
|-------------------------------------------------------------|--------------------------------------------------------------------------------------------------------------------------------------------------------------------------------------------------|-----------------------------------|-------------|------------------|--------|
|                                                             |                                                                                                                                                                                                  | DRAWN:                            | J.LEE       | DATE: OCT. 06/09 |        |
|                                                             |                                                                                                                                                                                                  | CHECKED:                          |             | DATE:            |        |
| TORONTO, ONTARIO                                            | THESE DRAWINGS AND SPECIFICATIONS ARE THE PROPERTY OF EDAC INC. AND SHALL NOT BE REPRODUCED, OR COPIED OR USED AS THE BASIS FOR THE MANUFACTURE OR SALE OF APPARATUS WITHOUT WRITTEN PERMISSION. | SCALE:                            | NTS         | SHEET :          | 2 OF 3 |
|                                                             |                                                                                                                                                                                                  | DRAWING                           | NUMBER      |                  | ISSUE  |
| YOUR CONNECTION TO QUALITY & SERVICE                        |                                                                                                                                                                                                  | 3                                 | 42 Assembly |                  | 1      |