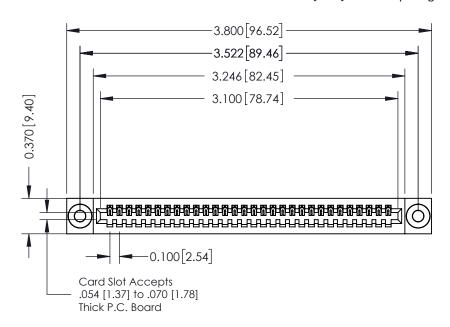

## **See Accompanying Pages for:**

- **Contact Bend Details**
- **Mounting Options**

342 / 392 Card Edge Connector Part Number: 342-030-524-103

YOUR CONNECTION TO QUALITY & SERVICE

CANADA

342 ENG MASTER J.LEE DATE: OCT. 06/09 SHEET 1 OF 3

342 Assembly

THIS IS A C.A.D. GENERATED DRAWING DO NOT MAKE MANUAL REVISIONS TO MASTER. ISSUE NUMBER

ORIGINAL

1

| 342 / 392 Series Card Edge Connector<br>Contact Bend Detail |                                                                                                                                                                                                  | ACAD REFERENCE NO. 342 ENG MASTER |             |                  |        |
|-------------------------------------------------------------|--------------------------------------------------------------------------------------------------------------------------------------------------------------------------------------------------|-----------------------------------|-------------|------------------|--------|
|                                                             |                                                                                                                                                                                                  | DRAWN:                            | J.LEE       | DATE: OCT. 06/09 |        |
|                                                             |                                                                                                                                                                                                  | CHECKED:                          |             | DATE:            |        |
| TORONTO, ONTARIO                                            | THESE DRAWINGS AND SPECIFICATIONS ARE THE PROPERTY OF EDAC INC. AND SHALL NOT BE REPRODUCED, OR COPIED OR USED AS THE BASIS FOR THE MANUFACTURE OR SALE OF APPARATUS WITHOUT WRITTEN PERMISSION. | SCALE:                            | NTS         | SHEET :          | 2 OF 3 |
|                                                             |                                                                                                                                                                                                  | DRAWING                           | NUMBER      |                  | ISSUE  |
| YOUR CONNECTION TO QUALITY & SERVICE                        |                                                                                                                                                                                                  | 3                                 | 42 Assembly |                  | 1      |