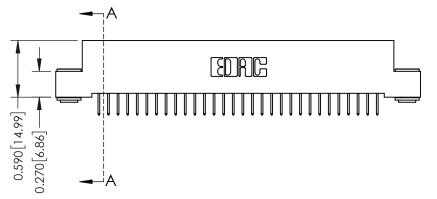

## **See Accompanying Pages for:**

- **Contact Bend Details**
- **Mounting Options**

342 / 392 Card Edge Connector Part Number: 342-030-524-103

YOUR CONNECTION TO QUALITY & SERVICE

CANADA

342 ENG MASTER J.LEE DATE: OCT. 06/09 SHEET 1 OF 3

342 Assembly

THIS IS A C.A.D. GENERATED DRAWING DO NOT MAKE MANUAL REVISIONS TO MASTER. ISSUE NUMBER

ORIGINAL

1

| 342 / 392 Series Card Edge Connector<br>Contact Bend Detail |                                                                                                                                                                                                  | ACAD REFERENCE NO. 342 ENG MASTER |             |                  |        |
|-------------------------------------------------------------|--------------------------------------------------------------------------------------------------------------------------------------------------------------------------------------------------|-----------------------------------|-------------|------------------|--------|
|                                                             |                                                                                                                                                                                                  | DRAWN:                            | J.LEE       | DATE: OCT. 06/09 |        |
|                                                             |                                                                                                                                                                                                  | CHECKED:                          |             | DATE:            |        |
| TORONTO, ONTARIO                                            | THESE DRAWINGS AND SPECIFICATIONS ARE THE PROPERTY OF EDAC INC. AND SHALL NOT BE REPRODUCED, OR COPIED OR USED AS THE BASIS FOR THE MANUFACTURE OR SALE OF APPARATUS WITHOUT WRITTEN PERMISSION. | SCALE:                            | NTS         | SHEET :          | 2 OF 3 |
|                                                             |                                                                                                                                                                                                  | DRAWING                           | NUMBER      |                  | ISSUE  |
| YOUR CONNECTION TO QUALITY & SERVICE                        |                                                                                                                                                                                                  | 3                                 | 42 Assembly |                  | 1      |