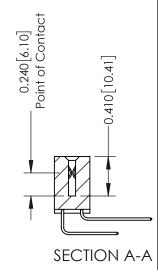

## **Contact Detail**

559-90 Degree Bend (Code 541 Contacts) .100 [2.54] Contact Spacing x .200 [5.08] Row Spacing