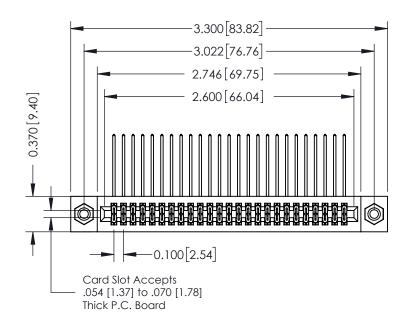

## **See Accompanying Pages for:**

- **Contact Bend Details**
- **Mounting Options**

342 / 392 Card Edge Connector Part Number: 342-050-559-208

YOUR CONNECTION TO QUALITY & SERVICE

342 ENG MASTER J.LEE DATE: OCT. 06/09 SHEET 1 OF 3 NTS

342 Assembly

THIS IS A C.A.D. GENERATED DRAWING DO NOT MAKE MANUAL REVISIONS TO MASTER. ISSUE NUMBER

ORIGINAL

1

| 342 / 392 Series Card Edge Connector<br>Contact Bend Detail |                                                                                                                                                                                                  | ACAD REFERENCE NO. 342 ENG MASTER |             |                  |        |
|-------------------------------------------------------------|--------------------------------------------------------------------------------------------------------------------------------------------------------------------------------------------------|-----------------------------------|-------------|------------------|--------|
|                                                             |                                                                                                                                                                                                  | DRAWN:                            | J.LEE       | DATE: OCT. 06/09 |        |
|                                                             |                                                                                                                                                                                                  | CHECKED:                          |             | DATE:            |        |
| TORONTO, ONTARIO                                            | THESE DRAWINGS AND SPECIFICATIONS ARE THE PROPERTY OF EDAC INC. AND SHALL NOT BE REPRODUCED, OR COPIED OR USED AS THE BASIS FOR THE MANUFACTURE OR SALE OF APPARATUS WITHOUT WRITTEN PERMISSION. | SCALE:                            | NTS         | SHEET :          | 2 OF 3 |
|                                                             |                                                                                                                                                                                                  | DRAWING                           | NUMBER      |                  | ISSUE  |
| YOUR CONNECTION TO QUALITY & SERVICE                        |                                                                                                                                                                                                  | 3                                 | 42 Assembly |                  | 1      |