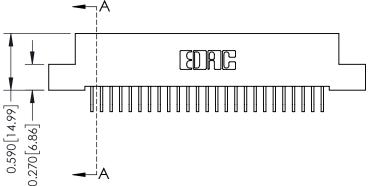

## **See Accompanying Pages for:**

- **Contact Bend Details**
- **Mounting Options**

342 / 392 Card Edge Connector Part Number: 342-050-559-208

YOUR CONNECTION TO QUALITY & SERVICE

342 ENG MASTER J.LEE DATE: OCT. 06/09 SHEET 1 OF 3 NTS

342 Assembly

THIS IS A C.A.D. GENERATED DRAWING DO NOT MAKE MANUAL REVISIONS TO MASTER. ISSUE NUMBER

ORIGINAL

1

| 342 / 392 Series Card Edge Connector<br>Contact Bend Detail |                                                                                                                                                                                                  | ACAD REFERENCE NO. 342 ENG MASTER |             |                  |        |
|-------------------------------------------------------------|--------------------------------------------------------------------------------------------------------------------------------------------------------------------------------------------------|-----------------------------------|-------------|------------------|--------|
|                                                             |                                                                                                                                                                                                  | DRAWN:                            | J.LEE       | DATE: OCT. 06/09 |        |
|                                                             |                                                                                                                                                                                                  | CHECKED:                          |             | DATE:            |        |
| TORONTO, ONTARIO                                            | THESE DRAWINGS AND SPECIFICATIONS ARE THE PROPERTY OF EDAC INC. AND SHALL NOT BE REPRODUCED, OR COPIED OR USED AS THE BASIS FOR THE MANUFACTURE OR SALE OF APPARATUS WITHOUT WRITTEN PERMISSION. | SCALE:                            | NTS         | SHEET :          | 2 OF 3 |
|                                                             |                                                                                                                                                                                                  | DRAWING                           | NUMBER      |                  | ISSUE  |
| YOUR CONNECTION TO QUALITY & SERVICE                        |                                                                                                                                                                                                  | 3                                 | 42 Assembly |                  | 1      |