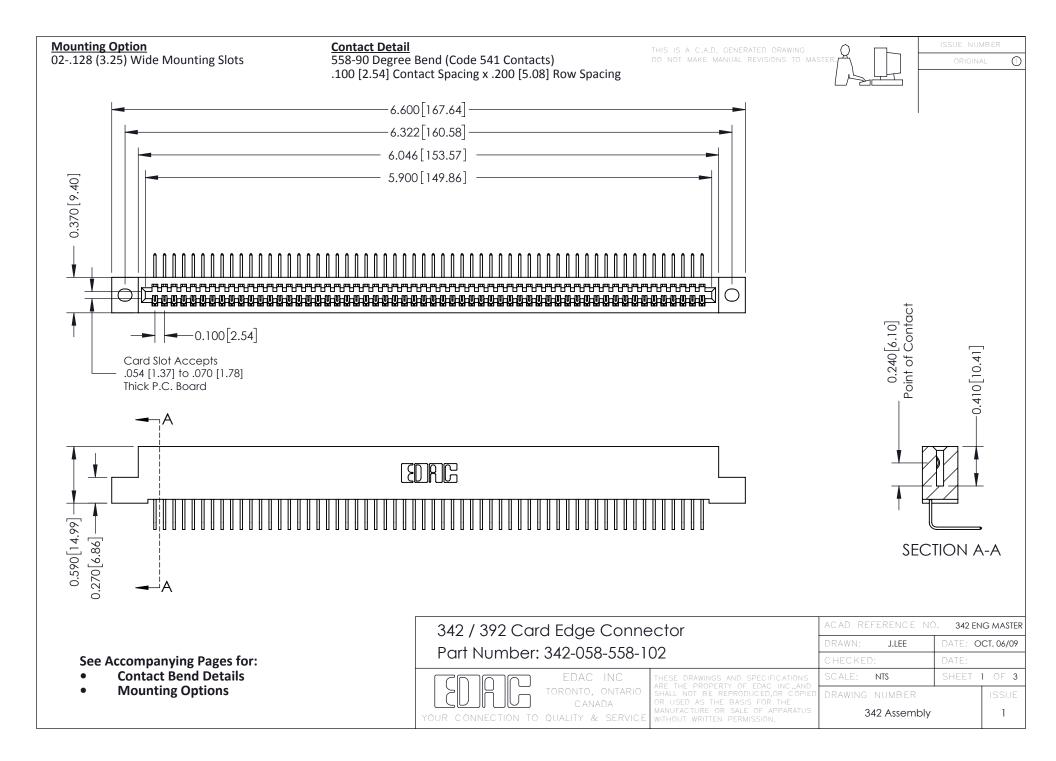

THIS IS A C.A.D. GENERATED DRAWING DO NOT MAKE MANUAL REVISIONS TO MASTER. ISSUE NUMBER

ORIGINAL

1



| 342 / 392 Series Card Edge Connector<br>Contact Bend Detail |                                                                                                                                                                                                  | ACAD REFERENCE NO. 342 ENG MASTER |             |                  |        |
|-------------------------------------------------------------|--------------------------------------------------------------------------------------------------------------------------------------------------------------------------------------------------|-----------------------------------|-------------|------------------|--------|
|