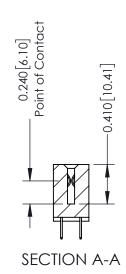

**Mounting Option** 01-No Mounting Lugs **Contact Detail** 

524-P.C. Tail .018 Sq.(0.46 Sq.) - Tail LG=.185(4.70) .100 [2.54] Contact Spacing x .200 [5.08] Row Spacing