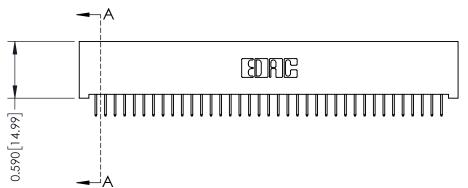

## **See Accompanying Pages for:**

- **Contact Bend Details**
- **Mounting Options**

342 / 392 Card Edge Connector Part Number: 342-074-524-201

YOUR CONNECTION TO QUALITY & SERVICE

342 ENG MASTER J.LEE DATE: OCT. 06/09 SHEET 1 OF 3 NTS