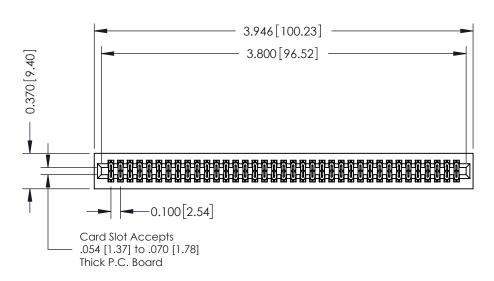

## **See Accompanying Pages for:**

- **Contact Bend Details**
- **Mounting Options**

342 / 392 Card Edge Connector Part Number: 342-074-524-201

YOUR CONNECTION TO QUALITY & SERVICE

342 ENG MASTER J.LEE DATE: OCT. 06/09 SHEET 1 OF 3 NTS