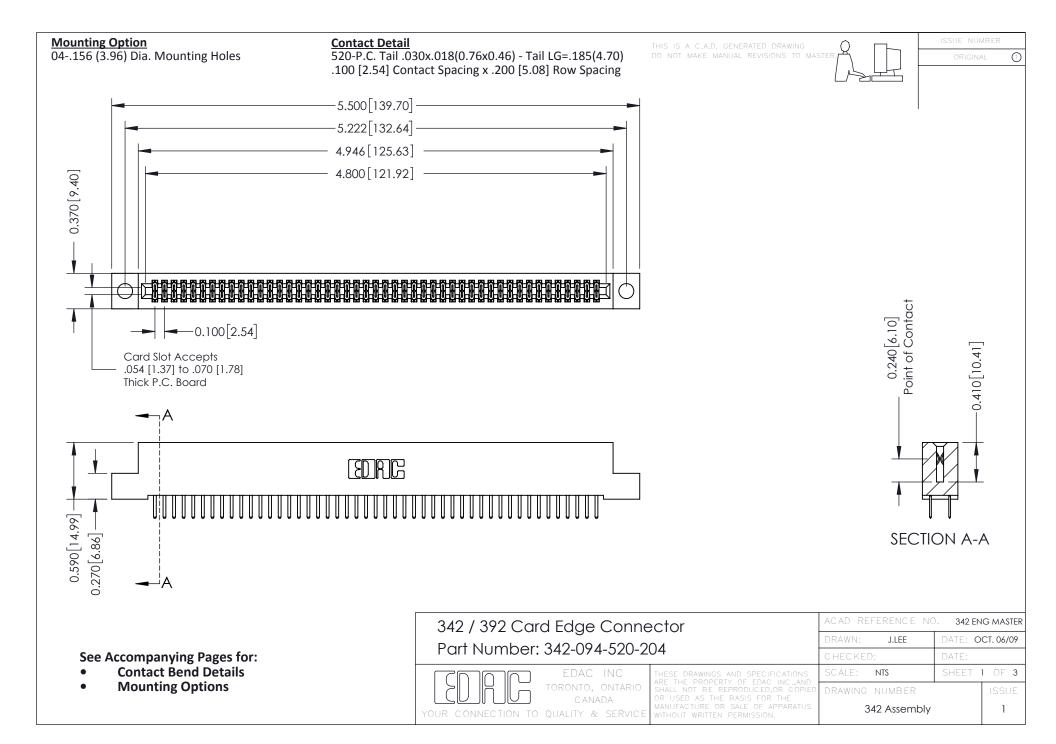

THIS IS A C.A.D. GENERATED DRAWING DO NOT MAKE MANUAL REVISIONS TO MASTER. ISSUE NUMBER

ORIGINAL

1



| 342 / 392 Series Card Edge Connector<br>Contact Bend Detail |                                                                                                                                                                                                  | ACAD REFERENCE NO. 342 ENG MASTER |             |                  |        |
|-------------------------------------------------------------|--------------------------------------------------------------------------------------------------------------------------------------------------------------------------------------------------|-----------------------------------|-------------|------------------|--------|
|