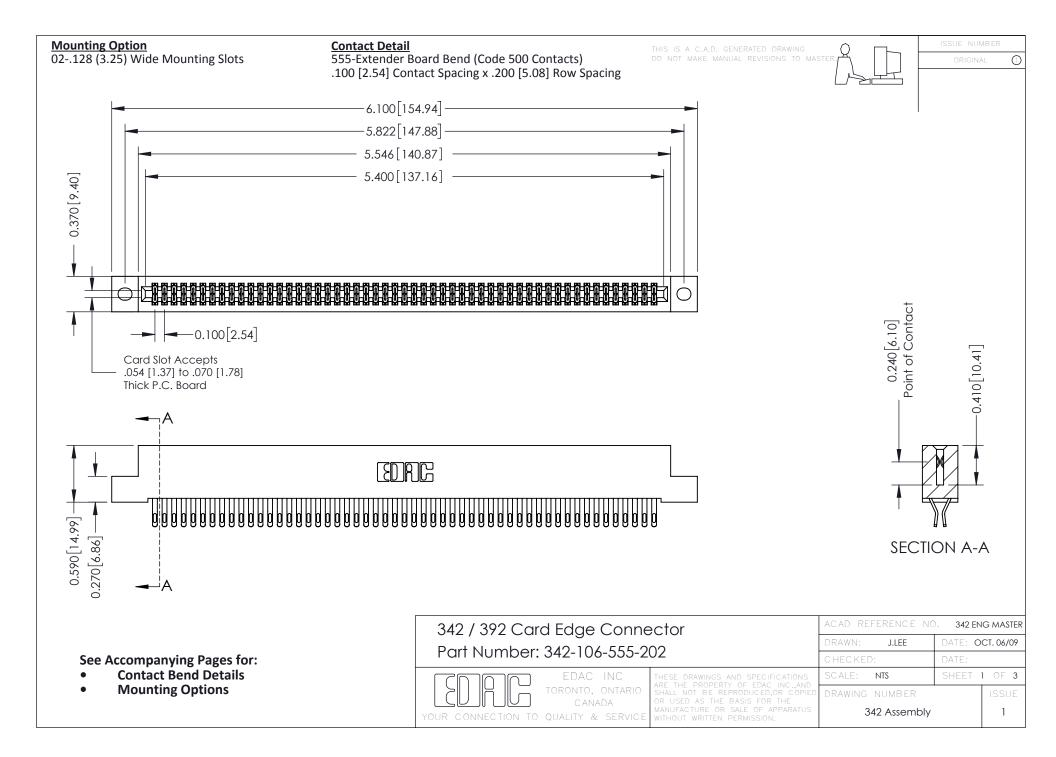

THIS IS A C.A.D. GENERATED DRAWING DO NOT MAKE MANUAL REVISIONS TO MASTER. ISSUE NUMBER

ORIGINAL

1



| 342 / 392 Series Card Edge Connector<br>Contact Bend Detail |                                                                                                                                                                                                  | ACAD REFERENCE NO. 342 ENG MASTER |             |                  |        |
|-------------------------------------------------------------|--------------------------------------------------------------------------------------------------------------------------------------------------------------------------------------------------|-----------------------------------|-------------|------------------|--------|
|