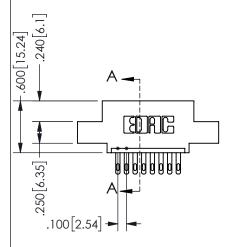

THIS IS A C.A.D. GENERATED DRAWING DO NOT MAKE MANUAL REVISIONS TO MASTER.

ISSUE NUMBER

ORIGINAL

1

<u>Contact Dimensions:</u>
500-Wire Hole .050x.025(1.27x0.64) - Tail LG=.260(6.60)
.100 (2.54) Contact Spacing x .200 (5.08) Row Spacing

.160 4.06 .330[8.38] POINT OF CARD SLOT CONTACT .370 9.4