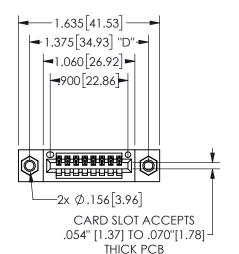

## **SECTION A-A**

345/395 SERIES CARD EDGE CONNECTOR PART NUMBER: 345-008-500-407

**EDAC INC** TORONTO, ONTARIO CANADA

THESE DRAWINGS AND SPECIFICATIONS ARE THE PROPERTY OF EDAC INC.,AND SHALL NOT BE REPRODUCED, OR COPIED OR USED AS THE BASIS FOR THE MANUFACTURE OR SALE OF APPARATUS WITHOUT WRITTEN PERMISSION.

| ACAD REFERENCE NO. |              | 345-ENG-MASTER   |       |
|--------------------|--------------|------------------|-------|
| DRAWN: R           | R.STA.MONICA | DATE:MAY.16/2017 |       |
| CHECKED:           |              | DATE:            |       |
| SCALE:             | NTS          | SHEET            | OF 2  |
| DRAWING NUMBER     |              |                  | ISSUE |
| 345-ENG-MASTER     |              | 1                |       |
|                    |              |                  |       |