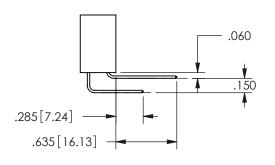

THIS IS A C.A.D. GENERATED DRAWING DO NOT MAKE MANUAL REVISIONS TO MASTER.

ISSUE NUMBER

ORIGINAL

1

<u>Contact Dimensions:</u>
500-Wire Hole .050x.025(1.27x0.64) - Tail LG=.260(6.60)
.100 (2.54) Contact Spacing x .200 (5.08) Row Spacing

.160 4.06 .330[8.38] POINT OF CARD SLOT CONTACT .370 9.4

## **SECTION A-A**

345/395 SERIES CARD EDGE CONNECTOR PART NUMBER: 345-008-500-407

**EDAC INC** TORONTO, ONTARIO CANADA

THESE DRAWINGS AND SPECIFICATIONS ARE THE PROPERTY OF EDAC INC.,AND SHALL NOT BE REPRODUCED, OR COPIED OR USED AS THE BASIS FOR THE MANUFACTURE OR SALE OF APPARATUS WITHOUT WRITTEN PERMISSION.