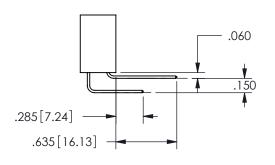

## <u>Contact Dimensions:</u> 542-Wire Wrap .025 Sq.(0.64 Sq.) - Tail LG=.645(16.38) .100 (2.54) Contact Spacing x .200 (5.08) Row Spacing

345/395 SERIES CARD EDGE CONNECTOR PART NUMBER: 345-009-542-402