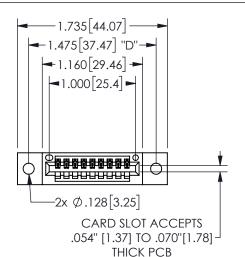

## <u>Contact Dimensions:</u> 542-Wire Wrap .025 Sq.(0.64 Sq.) - Tail LG=.645(16.38) .100 (2.54) Contact Spacing x .200 (5.08) Row Spacing

345/395 SERIES CARD EDGE CONNECTOR PART NUMBER: 345-009-542-402

.160 4.06 .330[8.38] POINT OF CARD SLOT CONTACT .370 9.4