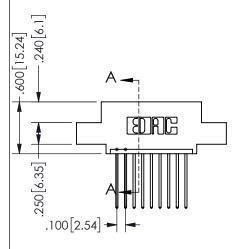

## **SECTION A-A**

ISSUE NUMBER ORIGINAL

1

**Contact Code 558** 

Contact Code 559

**Contact Code 560** 

INSULATOR MATERIAL: THERMOPLASTIC POLYESTER, UL 94V-0 DAP MATERIAL AVAILABLE UPON REQUEST

CONTACT MATERIAL; COPPER ALLOY CONTACT PLATING: GOLD ON THE MATING AREA, TIN PLATING ON THE CONTACT TAILS, NICKEL UNDERPLATE