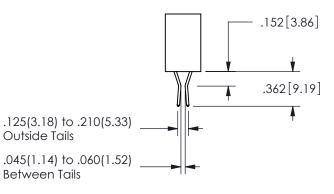

## **SECTION A-A**

ISSUE NUMBER ORIGINAL

1

**Contact Code 558** 

Contact Code 559

**Contact Code 560** 

INSULATOR MATERIAL: THERMOPLASTIC POLYESTER, UL 94V-0 DAP MATERIAL AVAILABLE UPON REQUEST

CONTACT MATERIAL; COPPER ALLOY CONTACT PLATING: GOLD ON THE MATING AREA, TIN PLATING ON THE CONTACT TAILS, NICKEL UNDERPLATE

## 345/395 SERIES CARD EDGE CONNECTOR CONTACT CODE 555,556,558,559,560 DIMENSIONS

YOUR CONNECTION TO QUALITY & SERVICE

**EDAC INC** TORONTO, ONTARIO CANADA

THESE DRAWINGS AND SPECIFICATIONS ARE THE PROPERTY OF EDAC INC.,AND SHALL NOT BE REPRODUCED, OR COPIED OR USED AS THE BASIS FOR THE MANUFACTURE OR SALE OF APPARATUS WITHOUT WRITTEN PERMISSION.