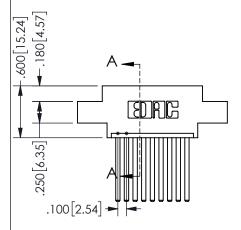

THIS IS A C.A.D. GENERATED DRAWING DO NOT MAKE MANUAL REVISIONS TO MASTER.

ISSUE NUMBER

ORIGINAL

1

THICK PCB

<u>Contact Dimensions:</u> 544-Wire Wrap .050x.025(1.27x0.64) - Tail LG=.750(19.05)

.100 (2.54) Contact Spacing x .200 (5.08) Row Spacing

## 345/395 SERIES CARD EDGE CONNECTOR PART NUMBER: 345-009-544-604

YOUR CONNECTION TO QUALITY & SERVICE

**EDAC INC** TORONTO, ONTARIO CANADA

THESE DRAWINGS AND SPECIFICATIONS ARE THE PROPERTY OF EDAC INC.,AND SHALL NOT BE REPRODUCED, OR COPIED OR USED AS THE BASIS FOR THE MANUFACTURE OR SALE OF APPARATUS WITHOUT WRITTEN PERMISSION.

SECTION A-A

ISSUE NUMBER ORIGINAL

1

**Contact Code 558** 

Contact Code 559

**Contact Code 560** 

INSULATOR MATERIAL: THERMOPLASTIC POLYESTER, UL 94V-0 DAP MATERIAL AVAILABLE UPON REQUEST

CONTACT MATERIAL; COPPER ALLOY CONTACT PLATING: GOLD ON THE MATING AREA, TIN PLATING ON THE CONTACT TAILS, NICKEL UNDERPLATE