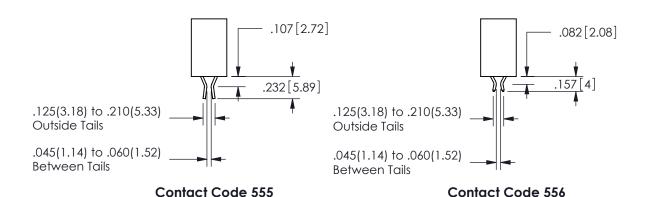

SECTION A-A

ISSUE NUMBER ORIGINAL

1

**Contact Code 558** 

Contact Code 559

**Contact Code 560** 

INSULATOR MATERIAL: THERMOPLASTIC POLYESTER, UL 94V-0 DAP MATERIAL AVAILABLE UPON REQUEST

CONTACT MATERIAL; COPPER ALLOY CONTACT PLATING: GOLD ON THE MATING AREA, TIN PLATING ON THE CONTACT TAILS, NICKEL UNDERPLATE

## 345/395 SERIES CARD EDGE CONNECTOR CONTACT CODE 555,556,558,559,560 DIMENSIONS

YOUR CONNECTION TO QUALITY & SERVICE

**EDAC INC** TORONTO, ONTARIO CANADA

THESE DRAWINGS AND SPECIFICATIONS ARE THE PROPERTY OF EDAC INC.,AND SHALL NOT BE REPRODUCED, OR COPIED OR USED AS THE BASIS FOR THE MANUFACTURE OR SALE OF APPARATUS WITHOUT WRITTEN PERMISSION.