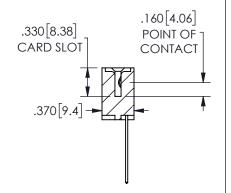

SECTION A-A

ISSUE NUMBER ORIGINAL

1

**Contact Code 558** 

Contact Code 559

**Contact Code 560** 

INSULATOR MATERIAL: THERMOPLASTIC POLYESTER, UL 94V-0 DAP MATERIAL AVAILABLE UPON REQUEST

CONTACT MATERIAL; COPPER ALLOY CONTACT PLATING: GOLD ON THE MATING AREA, TIN PLATING ON THE CONTACT TAILS, NICKEL UNDERPLATE

## 345/395 SERIES CARD EDGE CONNECTOR CONTACT CODE 555,556,558,559,560 DIMENSIONS

YOUR CONNECTION TO QUALITY & SERVICE

**EDAC INC** TORONTO, ONTARIO CANADA

THESE DRAWINGS AND SPECIFICATIONS ARE THE PROPERTY OF EDAC INC.,AND SHALL NOT BE REPRODUCED, OR COPIED OR USED AS THE BASIS FOR THE MANUFACTURE OR SALE OF APPARATUS WITHOUT WRITTEN PERMISSION.