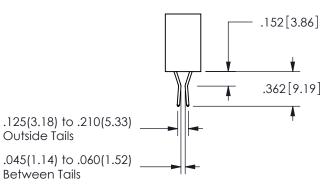

SECTION A-A

ISSUE NUMBER ORIGINAL

1

**Contact Code 558** 

Contact Code 559

**Contact Code 560** 

INSULATOR MATERIAL: THERMOPLASTIC POLYESTER, UL 94V-0 DAP MATERIAL AVAILABLE UPON REQUEST

CONTACT MATERIAL; COPPER ALLOY CONTACT PLATING: GOLD ON THE MATING AREA, TIN PLATING ON THE CONTACT TAILS, NICKEL UNDERPLATE