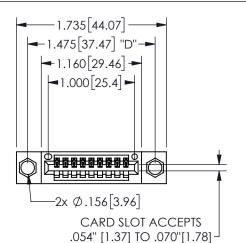

THIS IS A C.A.D. GENERATED DRAWING DO NOT MAKE MANUAL REVISIONS TO MASTER.

ISSUE NUMBER

ORIGINAL

1

THICK PCB

<u>Contact Dimensions:</u> 544-Wire Wrap .050x.025(1.27x0.64) - Tail LG=.750(19.05)

.100 (2.54) Contact Spacing x .200 (5.08) Row Spacing

## 345/395 SERIES CARD EDGE CONNECTOR PART NUMBER: 345-009-544-604

YOUR CONNECTION TO QUALITY & SERVICE

**EDAC INC** TORONTO, ONTARIO CANADA

THESE DRAWINGS AND SPECIFICATIONS ARE THE PROPERTY OF EDAC INC.,AND SHALL NOT BE REPRODUCED, OR COPIED OR USED AS THE BASIS FOR THE MANUFACTURE OR SALE OF APPARATUS WITHOUT WRITTEN PERMISSION.