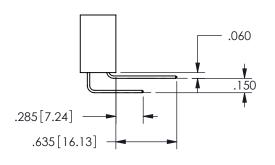

THIS IS A C.A.D. GENERATED DRAWING DO NOT MAKE MANUAL REVISIONS TO MASTER.

ISSUE NUMBER

ORIGINAL

1

THICK PCB

<u>Contact Dimensions:</u> 544-Wire Wrap .050x.025(1.27x0.64) - Tail LG=.750(19.05)

.100 (2.54) Contact Spacing x .200 (5.08) Row Spacing

SECTION A-A

ISSUE NUMBER ORIGINAL

1

**Contact Code 558** 

Contact Code 559

**Contact Code 560** 

INSULATOR MATERIAL: THERMOPLASTIC POLYESTER, UL 94V-0 DAP MATERIAL AVAILABLE UPON REQUEST

CONTACT MATERIAL; COPPER ALLOY CONTACT PLATING: GOLD ON THE MATING AREA, TIN PLATING ON THE CONTACT TAILS, NICKEL UNDERPLATE