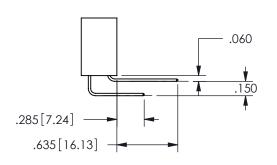

ISSUE NUMBER ORIGINAL

1

**Contact Code 558** 

Contact Code 559

**Contact Code 560** 

INSULATOR MATERIAL: THERMOPLASTIC POLYESTER, UL 94V-0

DAP MATERIAL AVAILABLE UPON REQUEST

CONTACT MATERIAL; COPPER ALLOY CONTACT PLATING: GOLD ON THE MATING AREA, TIN PLATING ON THE CONTACT TAILS, NICKEL UNDERPLATE