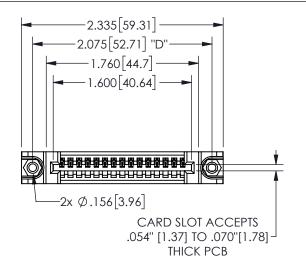

## SECTION A-A

345/395 SERIES CARD EDGE CONNECTOR PART NUMBER: 345-015-520-188

**EDAC INC** TORONTO, ONTARIO CANADA

THESE DRAWINGS AND SPECIFICATIONS ARE THE PROPERTY OF EDAC INC.,AND SHALL NOT BE REPRODUCED, OR COPIED OR USED AS THE BASIS FOR THE MANUFACTURE OR SALE OF APPARATUS WITHOUT WRITTEN PERMISSION.

THIS IS A C.A.D. GENERATED DRAWING DO NOT MAKE MANUAL REVISIONS TO MASTER.

ISSUE NUMBER

ORIGINAL

1

.350[8.89] .600[15.24] EDRG <u>;UUUUUUUUUUUUUUU</u> .100[2.54]

<u>Contact Dimensions:</u>
520-P.C. Tail .030x.018(0.76x0.46) - Tail LG=.175(4.45)
.100 (2.54) Contact Spacing x .200 (5.08) Row Spacing