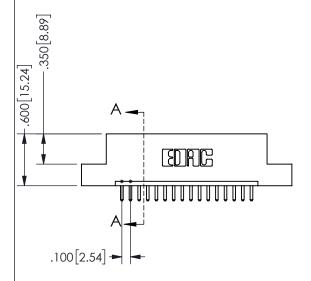

## 345/395 SERIES CARD EDGE CONNECTOR PART NUMBER: 345-016-520-107

YOUR CONNECTION TO QUALITY & SERVICE

**EDAC INC** TORONTO, ONTARIO CANADA

THESE DRAWINGS AND SPECIFICATIONS ARE THE PROPERTY OF EDAC INC.,AND SHALL NOT BE REPRODUCED, OR COPIED OR USED AS THE BASIS FOR THE MANUFACTURE OR SALE OF APPARATUS WITHOUT WRITTEN PERMISSION.

| OLOHOITIT         |                      |  |
|-------------------|----------------------|--|
| ACAD REFERENCE NO | D. 345-ENG-MASTER    |  |
| DRAWN: R.STA.MON  | IICA DATEMAY.16/2017 |  |
| CHECKED:          | DATE:                |  |
| SCALE: NTS        | SHEET 1 OF 2         |  |
| DRAWING NUMBER    | ISSUE                |  |
| 345-ENG-MA        | STER 1               |  |