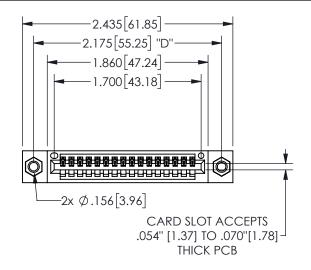

## 345/395 SERIES CARD EDGE CONNECTOR PART NUMBER: 345-016-520-107

YOUR CONNECTION TO QUALITY & SERVICE

**EDAC INC** TORONTO, ONTARIO CANADA

THESE DRAWINGS AND SPECIFICATIONS ARE THE PROPERTY OF EDAC INC.,AND SHALL NOT BE REPRODUCED, OR COPIED OR USED AS THE BASIS FOR THE MANUFACTURE OR SALE OF APPARATUS WITHOUT WRITTEN PERMISSION.

| OLOHOITIT         |                      |  |
|-------------------|----------------------|--|
| ACAD REFERENCE NO | D. 345-ENG-MASTER    |  |
| DRAWN: R.STA.MON  | IICA DATEMAY.16/2017 |  |
| CHECKED:          | DATE:                |  |
| SCALE: NTS        | SHEET 1 OF 2         |  |
| DRAWING NUMBER    | ISSUE                |  |
| 345-ENG-MA        | STER 1               |  |