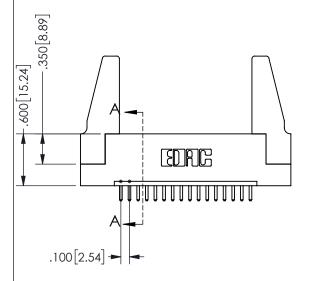

SECTION A-A

ORIGINAL 1

ISSUE NUMBER

**Contact Code 558** 

Contact Code 559

**Contact Code 560** 

- INSULATOR MATERIAL: THERMOPLASTIC POLYESTER, UL 94V-0 DAP MATERIAL AVAILABLE UPON REQUEST
- CONTACT MATERIAL; COPPER ALLOY

CONTACT PLATING: GOLD ON THE MATING AREA, TIN PLATING ON THE CONTACT TAILS, NICKEL UNDERPLATE

345/395 SERIES CARD EDGE CONNECTOR CONTACT CODE 555,556,558,559,560 DIMENSIONS

YOUR CONNECTION TO QUALITY & SERVICE