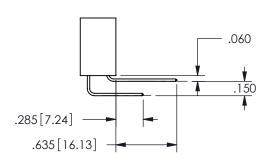

AWINGS AND SPECIFICATIONS ARE THE PROPERTY OF EDAC INC.,AND SHALL NOT BE REPRODUCED, OR COPIED OR USED AS THE BASIS FOR THE MANUFACTURE OR SALE OF APPARATUS WITHOUT WRITTEN PERMISSION.

| 0_0110              |               |                  | , , , , , |
|---------------------|---------------|------------------|-----------|
| ACAD REFERENCE NO.  |               | 345-ENG-MASTER   |           |
| DRAWN: R.STA.MONICA |               | DATE:MAY.16/2017 |           |
| CHECKED:            |               | DATE:            |           |
| SCALE:              | NTS           | SHEET            | OF 2      |
| DRAWING             | NUMBER        |                  | ISSUE     |
| 3                   | 45-ENG-MASTER |                  | 1         |

SECTION A-A



ORIGINAL 1

ISSUE NUMBER









**Contact Code 558** 

Contact Code 559

**Contact Code 560** 

- INSULATOR MATERIAL: THERMOPLASTIC POLYESTER, UL 94V-0 DAP MATERIAL AVAILABLE UPON REQUEST
- CONTACT MATERIAL; COPPER ALLOY

CONTACT PLATING: GOLD ON THE MATING AREA, TIN PLATING ON THE CONTACT TAILS, NICKEL UNDERPLATE

345/395 SERIES CARD EDGE CONNECTOR CONTACT CODE 555,556,558,559,560 DIMENSIONS

YOUR CONNECTION TO QUALITY & SERVICE

**EDAC INC** TORONTO, ONTARIO CANADA

THESE DRAWINGS AND SPECIFICATIONS ARE THE PROPERTY OF EDAC INC.,AND SHALL NOT BE REPRODUCED, OR COPIED OR USED AS THE BASIS FOR THE MANUFACTURE OR SALE OF APPARATUS WITHOUT WRITTEN PERMISSION.

|  | ACAD REFERENCE NO.  | 345-ENG-MASTER   |  |  |
|--|---------------------|------------------|--|--|
|  | DRAWN: R.STA.MONICA | DATE:MAY.16/2017 |  |  |
|  |