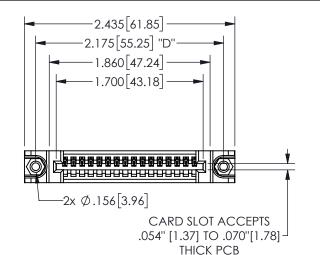

## 345/395 SERIES CARD EDGE CONNECTOR PART NUMBER: 345-016-520-188

YOUR CONNECTION TO QUALITY & SERVICE

**EDAC INC** TORONTO, ONTARIO CANADA

THESE DRAWINGS AND SPECIFICATIONS ARE THE PROPERTY OF EDAC INC.,AND SHALL NOT BE REPRODUCED, OR COPIED OR USED AS THE BASIS FOR THE MANUFACTURE OR SALE OF APPARATUS WITHOUT WRITTEN PERMISSION.