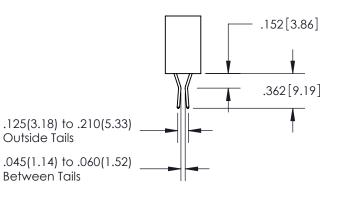

CTION TO QUALITY & SERVICE

**EDAC INC** TORONTO, ONTARIO CANADA

THESE DRAWINGS AND SPECIFICATIONS ARE THE PROPERTY OF EDAC INC.,AND SHALL NOT BE REPRODUCED, OR COPIED OR USED AS THE BASIS FOR THE MANUFACTURE OR SALE OF APPARATUS WITHOUT WRITTEN PERMISSION.

ACAD REFERENCE NO. 345-ENG-MASTER DRAWN: R.STA.MONICA DATE:MAY.16/2017 CHECKED: DATE: SCALE: OF 2 1:1 SHEET 1 DRAWING NUMBER **ISSUE** 345-ENG-MASTER

**Contact Dimensions:** 558-90 Degree Bend (Code 541 Contacts) See Sheet 2 for Contact Code 555, 556, 558, 559, 560 Dimensions

<u>EDNG</u>

.600 [15.24] .250[6.35]

.100 2.54

INSULATOR MATERIAL: THERMOPLASTIC PBT, UL 94V-0 CONTACT MATERIAL; COPPER TIN ALLOY CONTACT PLATING: GOLD ON THE MATING AREA, TIN PLATING ON THE CONTACT TAILS, NICKEL UNDERPLATE



ISSUE NUMBER ORIGINAL

1









**Contact Code 558** 

## Contact Code 559

**Contact Code 560** 

- INSULATOR MATERIAL: THERMOPLASTIC POLYESTER, UL 94V-0
- DAP MATERIAL AVAILABLE UPON REQUEST
- CONTACT MATERIAL; COPPER ALLOY

CONTACT PLATING: GOLD ON THE MATING AREA, TIN PLATING ON THE CONTACT TAILS, NICKEL UNDERPLATE

\*FOR ALL OTHER SPECIFICATIONS REFER TO SHEET 3\*

## 345/395 SERIES CARD EDGE CONNECTOR CONTACT CODE 555,556,558,559,560 DIMENSIONS

YOUR CONNECTION TO QUALITY & SERVICE

**EDAC INC** TORONTO, ONTARIO CANADA

THESE DRAWINGS AND SPECIFICATIONS ARE THE PROPERTY OF EDAC INC.,AND SHALL NOT BE REPRODUCED, OR COPIED OR USED AS THE BASIS FOR THE MANUFACTURE OR SALE OF APPARATUS WITHOUT WRITTEN PERMISSION.

| ACAD REFERENCE NO.  | 345-ENG-MASTER   |
|---------------------|------------------|
| DRAWN: R.STA.MON