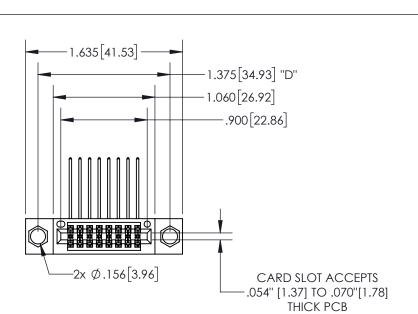

THIS IS A C.A.D. GENERATED DRAWING DO NOT MAKE MANUAL REVISIONS TO MASTER.

ISSUE NUMBER

ORIGINAL

1

.330[8.38] -.370[9.4] .160 4.06 **CARD SLOT** POINT OF CONTACT .200 5.08

SECTION A-A

345/395 SERIES CARD EDGE CONNECTOR PART NUMBER: 345-016-558-504

ACAD REFERENCE NO. 345-ENG-MASTER DRAWN: R.STA.MONICA DATE:MAY.16/2017 CHECKED: DATE: SCALE: OF 2 1:1 SHEET 1 DRAWING NUMBER **ISSUE** 345-ENG-MASTER

**Contact Dimensions:** 558-90 Degree Bend (Code 541 Contacts) See Sheet 2 for Contact Code 555, 556, 558, 559, 560 Dimensions