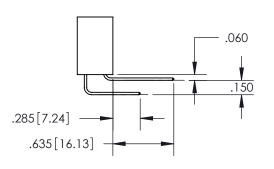

## Contact Code 559

**Contact Code 560** 

- INSULATOR MATERIAL: THERMOPLASTIC POLYESTER, UL 94V-0
- DAP MATERIAL AVAILABLE UPON REQUEST
- CONTACT MATERIAL; COPPER ALLOY

CONTACT PLATING: GOLD ON THE MATING AREA, TIN PLATING ON THE CONTACT TAILS, NICKEL UNDERPLATE