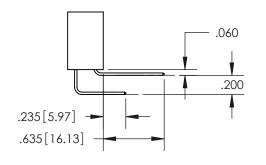

ISSUE NUMBER ORIGINAL

1

**Contact Code 558** 

ACAD REFERENCE NO. 345-ENG-MASTER DRAWN: R.STA.MONICA DATE:MAY.16/2017 CHECKED: DATE: SCALE: OF 2 1:1 SHEET 1 DRAWING NUMBER **ISSUE** 345-ENG-MASTER

**Contact Dimensions:** 558-90 Degree Bend (Code 541 Contacts) See Sheet 2 for Contact Code 555, 556, 558, 559, 560 Dimensions