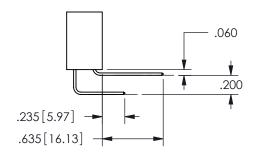

ISSUE NUMBER ORIGINAL

1

**Contact Code 558** 

Contact Code 559

Contact Code 560

INSULATOR MATERIAL: THERMOPLASTIC POLYESTER, UL 94V-0

DAP MATERIAL AVAILABLE UPON REQUEST

CONTACT MATERIAL; COPPER ALLOY

CONTACT PLATING: GOLD ON THE MATING AREA, TIN PLATING ON THE CONTACT TAILS, NICKEL UNDERPLATE

## 345/395 SERIES CARD EDGE CONNECTOR CONTACT CODE 555,556,558,559,560 DIMENSIONS

YOUR CONNECTION TO QUALITY & SERVICE

**EDAC INC** TORONTO, ONTARIO CANADA

THESE DRAWINGS AND SPECIFICATIONS ARE THE PROPERTY OF EDAC INC.,AND SHALL NOT BE REPRODUCED, OR COPIED OR USED AS THE BASIS FOR THE MANUFACTURE OR SALE OF APPARATUS WITHOUT WRITTEN PERMISSION.