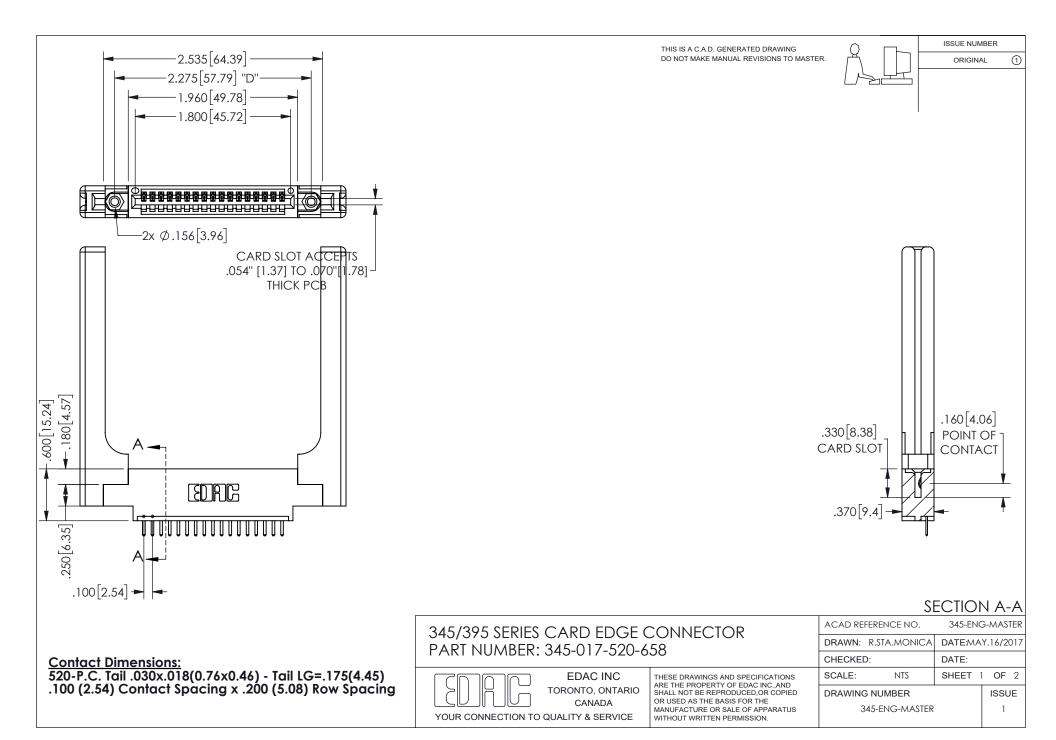

ISSUE NUMBER ORIGINAL

1

**Contact Code 558** 

Contact Code 559

Contact Code 560

INSULATOR MATERIAL: THERMOPLASTIC POLYESTER, UL 94V-0

DAP MATERIAL AVAILABLE UPON REQUEST

CONTACT MATERIAL; COPPER ALLOY

CONTACT PLATING: GOLD ON THE MATING AREA, TIN PLATING ON THE CONTACT TAILS, NICKEL UNDERPLATE

## 345/395 SERIES CARD EDGE CONNECTOR CONTACT CODE 555,556,558,559,560 DIMENSIONS

YOUR CONNECTION TO QUALITY & SERVICE

**EDAC INC** TORONTO, ONTARIO CANADA

THESE DRAWINGS AND SPECIFICATIONS ARE THE PROPERTY OF EDAC INC.,AND SHALL NOT BE REPRODUCED, OR COPIED OR USED AS THE BASIS FOR THE MANUFACTURE OR SALE OF APPARATUS WITHOUT WRITTEN PERMISSION.