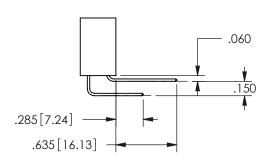

ISSUE NUMBER ORIGINAL

1

**Contact Code 558** 

Contact Code 559

Contact Code 560

INSULATOR MATERIAL: THERMOPLASTIC POLYESTER, UL 94V-0

DAP MATERIAL AVAILABLE UPON REQUEST

CONTACT MATERIAL; COPPER ALLOY

CONTACT PLATING: GOLD ON THE MATING AREA, TIN PLATING ON THE CONTACT TAILS, NICKEL UNDERPLATE

## 345/395 SERIES CARD EDGE CONNECTOR CONTACT CODE 555,556,558,559,560 DIMENSIONS

YOUR CONNECTION TO QUALITY & SERVICE

**EDAC INC** TORONTO, ONTARIO CANADA

THESE DRAWINGS AND SPECIFICATIONS ARE THE PROPERTY OF EDAC INC.,AND SHALL NOT BE REPRODUCED, OR COPIED OR USED AS THE BASIS FOR THE MANUFACTURE OR SALE OF APPARATUS WITHOUT WRITTEN PERMISSION.