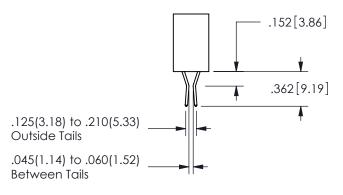

ISSUE NUMBER ORIGINAL

1

**Contact Code 558** 

Contact Code 559

Contact Code 560

INSULATOR MATERIAL: THERMOPLASTIC POLYESTER, UL 94V-0

DAP MATERIAL AVAILABLE UPON REQUEST

CONTACT MATERIAL; COPPER ALLOY

CONTACT PLATING: GOLD ON THE MATING AREA, TIN PLATING ON THE CONTACT TAILS, NICKEL UNDERPLATE

## 345/395 SERIES CARD EDGE CONNECTOR CONTACT CODE 555,556,558,559,560 DIMENSIONS

YOUR CONNECTION TO QUALITY & SERVICE

**EDAC INC** TORONTO, ONTARIO CANADA

THESE DRAWINGS AND SPECIFICATIONS ARE THE PROPERTY OF EDAC INC.,AND SHALL NOT BE REPRODUCED, OR COPIED OR USED AS THE BASIS FOR THE MANUFACTURE OR SALE OF APPARATUS WITHOUT WRITTEN PERMISSION.