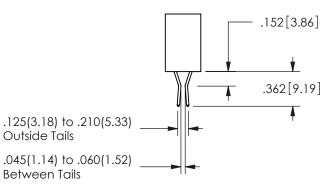

## <u>Contact Dimensions:</u> 542-Wire Wrap .025 Sq.(0.64 Sq.) - Tail LG=.645(16.38) .100 (2.54) Contact Spacing x .200 (5.08) Row Spacing

345/395 SERIES CARD EDGE CONNECTOR PART NUMBER: 345-018-542-804

SECTION A-A

.160 4.06 .330[8.38] POINT OF CARD SLOT CONTACT .370 [9.4]

ISSUE NUMBER ORIGINAL

1

**Contact Code 558** 

Contact Code 559

**Contact Code 560** 

INSULATOR MATERIAL: THERMOPLASTIC POLYESTER, UL 94V-0 DAP MATERIAL AVAILABLE UPON REQUEST