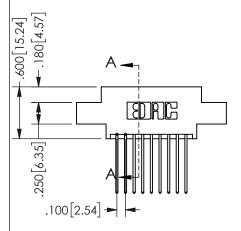

THIS IS A C.A.D. GENERATED DRAWING DO NOT MAKE MANUAL REVISIONS TO MASTER.

ISSUE NUMBER

ORIGINAL

1

THICK PCB

## <u>Contact Dimensions:</u> 542-Wire Wrap .025 Sq.(0.64 Sq.) - Tail LG=.645(16.38) .100 (2.54) Contact Spacing x .200 (5.08) Row Spacing

345/395 SERIES CARD EDGE CONNECTOR PART NUMBER: 345-018-542-804