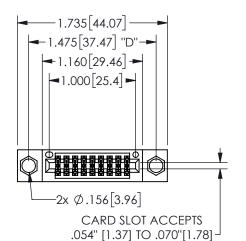

THIS IS A C.A.D. GENERATED DRAWING DO NOT MAKE MANUAL REVISIONS TO MASTER.

ISSUE NUMBER

ORIGINAL

1

THICK PCB

## <u>Contact Dimensions:</u> 542-Wire Wrap .025 Sq.(0.64 Sq.) - Tail LG=.645(16.38) .100 (2.54) Contact Spacing x .200 (5.08) Row Spacing

345/395 SERIES CARD EDGE CONNECTOR PART NUMBER: 345-018-542-804