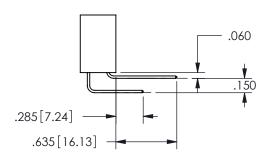

SECTION A-A

.160 4.06 .330[8.38] POINT OF CARD SLOT CONTACT .370 [9.4]

ISSUE NUMBER ORIGINAL

1

**Contact Code 558** 

Contact Code 559

**Contact Code 560** 

INSULATOR MATERIAL: THERMOPLASTIC POLYESTER, UL 94V-0 DAP MATERIAL AVAILABLE UPON REQUEST