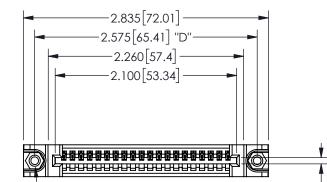

THIS IS A C.A.D. GENERATED DRAWING DO NOT MAKE MANUAL REVISIONS TO MASTER.

ISSUE NUMBER

ORIGINAL

1

CARD SLOT ACCEPTS .054" [1.37] TO .070"[1.78] <sup>\(\)</sup> THICK PCB

-2x Ø.156[3.96]

<u>Contact Dimensions:</u>
524-P.C. Tail .018 Sq.(0.46 Sq.) - Tail LG=.175(4.45)
.100 (2.54) Contact Spacing x .200 (5.08) Row Spacing

.160 4.06 .330[8.38] POINT OF CARD SLOT CONTACT .370 9.4

## SECTION A-A

345/395 SERIES CARD EDGE CONNECTOR PART NUMBER: 345-020-524-488

**EDAC INC** TORONTO, ONTARIO CANADA

THESE DRAWINGS AND SPECIFICATIONS ARE THE PROPERTY OF EDAC INC.,AND SHALL NOT BE REPRODUCED, OR COPIED OR USED AS THE BASIS FOR THE MANUFACTURE OR SALE OF APPARATUS WITHOUT WRITTEN PERMISSION.