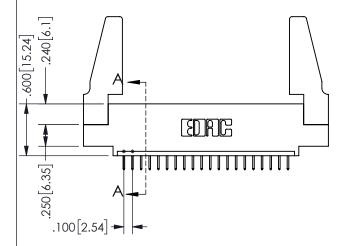

ORIGINAL 1

ISSUE NUMBER

**Contact Code 558** 

Contact Code 559

**Contact Code 560** 

INSULATOR MATERIAL: THERMOPLASTIC POLYESTER, UL 94V-0 DAP MATERIAL AVAILABLE UPON REQUEST

CONTACT MATERIAL; COPPER ALLOY CONTACT PLATING: GOLD ON THE MATING AREA, TIN PLATING ON THE CONTACT TAILS, NICKEL UNDERPLATE

345/395 SERIES CARD EDGE CONNECTOR CONTACT CODE 555,556,558,559,560 DIMENSIONS

YOUR CONNECTION TO QUALITY & SERVICE

**EDAC INC** TORONTO, ONTARIO CANADA

THESE DRAWINGS AND SPECIFICATIONS ARE THE PROPERTY OF EDAC INC.,AND SHALL NOT BE REPRODUCED, OR COPIED OR USED AS THE BASIS FOR THE MANUFACTURE OR SALE OF APPARATUS WITHOUT WRITTEN PERMISSION.