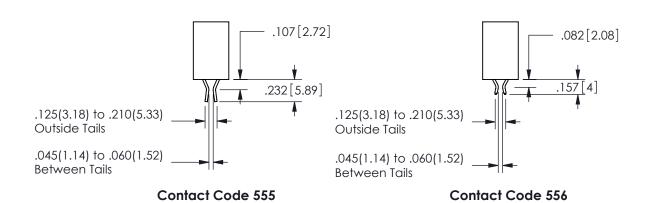

SECTION A-A

ORIGINAL 1

ISSUE NUMBER

**Contact Code 558** 

Contact Code 559

**Contact Code 560** 

INSULATOR MATERIAL: THERMOPLASTIC POLYESTER, UL 94V-0

DAP MATERIAL AVAILABLE UPON REQUEST

CONTACT MATERIAL; COPPER ALLOY

CONTACT PLATING: GOLD ON THE MATING AREA, TIN PLATING ON THE CONTACT TAILS, NICKEL UNDERPLATE

## 345/395 SERIES CARD EDGE CONNECTOR CONTACT CODE 555,556,558,559,560 DIMENSIONS

YOUR CONNECTION TO QUALITY & SERVICE

**EDAC INC** TORONTO, ONTARIO CANADA

THESE DRAWINGS AND SPECIFICATIONS ARE THE PROPERTY OF EDAC INC.,AND SHALL NOT BE REPRODUCED, OR COPIED OR USED AS THE BASIS FOR THE MANUFACTURE OR SALE OF APPARATUS WITHOUT WRITTEN PERMISSION.