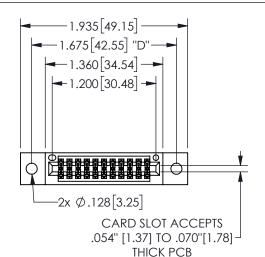

.160 4.06 .330[8.38] POINT OF CARD SLOT CONTACT .370 9.4

## 345/395 SERIES CARD EDGE CONNECTOR

PART NUMBER: 345-022-520-502

YOUR CONNECTION TO QUALITY & SERVICE

**EDAC INC** TORONTO, ONTARIO CANADA

THESE DRAWINGS AND SPECIFICATIONS ARE THE PROPERTY OF EDAC INC.,AND SHALL NOT BE REPRODUCED, OR COPIED OR USED AS THE BASIS FOR THE MANUFACTURE OR SALE OF APPARATUS WITHOUT WRITTEN PERMISSION.