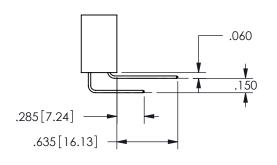

SECTION A-A

ORIGINAL 1

ISSUE NUMBER

**Contact Code 558** 

Contact Code 559

**Contact Code 560** 

INSULATOR MATERIAL: THERMOPLASTIC POLYESTER, UL 94V-0

DAP MATERIAL AVAILABLE UPON REQUEST

CONTACT MATERIAL; COPPER ALLOY

CONTACT PLATING: GOLD ON THE MATING AREA, TIN PLATING ON THE CONTACT TAILS, NICKEL UNDERPLATE

## 345/395 SERIES CARD EDGE CONNECTOR CONTACT CODE 555,556,558,559,560 DIMENSIONS

YOUR CONNECTION TO QUALITY & SERVICE

**EDAC INC** TORONTO, ONTARIO CANADA

THESE DRAWINGS AND SPECIFICATIONS ARE THE PROPERTY OF EDAC INC.,AND SHALL NOT BE REPRODUCED, OR COPIED OR USED AS THE BASIS FOR THE MANUFACTURE OR SALE OF APPARATUS WITHOUT WRITTEN PERMISSION.