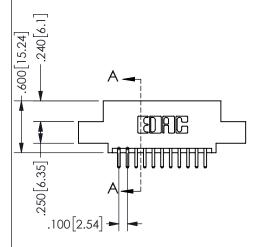

SECTION A-A

ORIGINAL 1

ISSUE NUMBER

**Contact Code 558** 

Contact Code 559

**Contact Code 560** 

INSULATOR MATERIAL: THERMOPLASTIC POLYESTER, UL 94V-0

DAP MATERIAL AVAILABLE UPON REQUEST