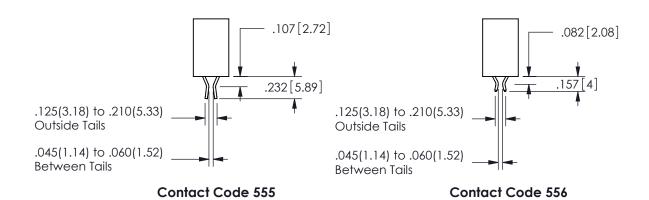

## <u>Contact Dimensions:</u> 544-Wire Wrap .050x.025(1.27x0.64) - Tail LG=.750(19.05) .100 (2.54) Contact Spacing x .200 (5.08) Row Spacing

ISSUE NUMBER ORIGINAL

1

**Contact Code 558** 

Contact Code 559

**Contact Code 560** 

345/395 SERIES CARD EDGE CONNECTOR CONTACT CODE 555,556,558,559,560 DIMENSIONS

YOUR CONNECTION TO QUALITY & SERVICE

**EDAC INC** TORONTO, ONTARIO CANADA

THESE DRAWINGS AND SPECIFICATIONS ARE THE PROPERTY OF EDAC INC.,AND SHALL NOT BE REPRODUCED, OR COPIED OR USED AS THE BASIS FOR THE MANUFACTURE OR SALE OF APPARATUS WITHOUT WRITTEN PERMISSION.