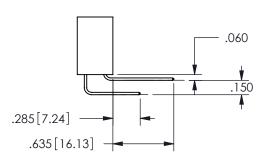

## <u>Contact Dimensions:</u> 544-Wire Wrap .050x.025(1.27x0.64) - Tail LG=.750(19.05) .100 (2.54) Contact Spacing x .200 (5.08) Row Spacing

ISSUE NUMBER ORIGINAL

1

**Contact Code 558** 

Contact Code 559

**Contact Code 560** 

345/395 SERIES CARD EDGE CONNECTOR CONTACT CODE 555,556,558,559,560 DIMENSIONS

YOUR CONNECTION TO QUALITY & SERVICE

**EDAC INC** TORONTO, ONTARIO CANADA

THESE DRAWINGS AND SPECIFICATIONS ARE THE PROPERTY OF EDAC INC.,AND SHALL NOT BE REPRODUCED, OR COPIED OR USED AS THE BASIS FOR THE MANUFACTURE OR SALE OF APPARATUS WITHOUT WRITTEN PERMISSION.