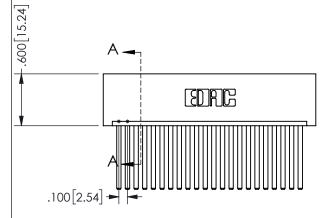

**SECTION A-A** 

ORIGINAL

1

## 345/395 SERIES CARD EDGE CONNECTOR

**EDAC INC** TORONTO, ONTARIO CANADA

THESE DRAWINGS AND SPECIFICATIONS ARE THE PROPERTY OF EDAC INC.,AND SHALL NOT BE REPRODUCED, OR COPIED OR USED AS THE BASIS FOR THE MANUFACTURE OR SALE OF APPARATUS WITHOUT WRITTEN PERMISSION.

PART NUMBER: 345-022-544-101

YOUR CONNECTION TO QUALITY & SERVICE