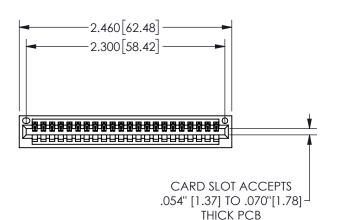

THIS IS A C.A.D. GENERATED DRAWING DO NOT MAKE MANUAL REVISIONS TO MASTER.

.330[8.38]

CARD SLOT

.370 9.4

ISSUE NUMBER

.160 4.06

POINT OF

CONTACT

## 345/395 SERIES CARD EDGE CONNECTOR

**EDAC INC** TORONTO, ONTARIO CANADA

THESE DRAWINGS AND SPECIFICATIONS ARE THE PROPERTY OF EDAC INC.,AND SHALL NOT BE REPRODUCED, OR COPIED OR USED AS THE BASIS FOR THE MANUFACTURE OR SALE OF APPARATUS WITHOUT WRITTEN PERMISSION.

PART NUMBER: 345-022-544-101

YOUR CONNECTION TO QUALITY & SERVICE