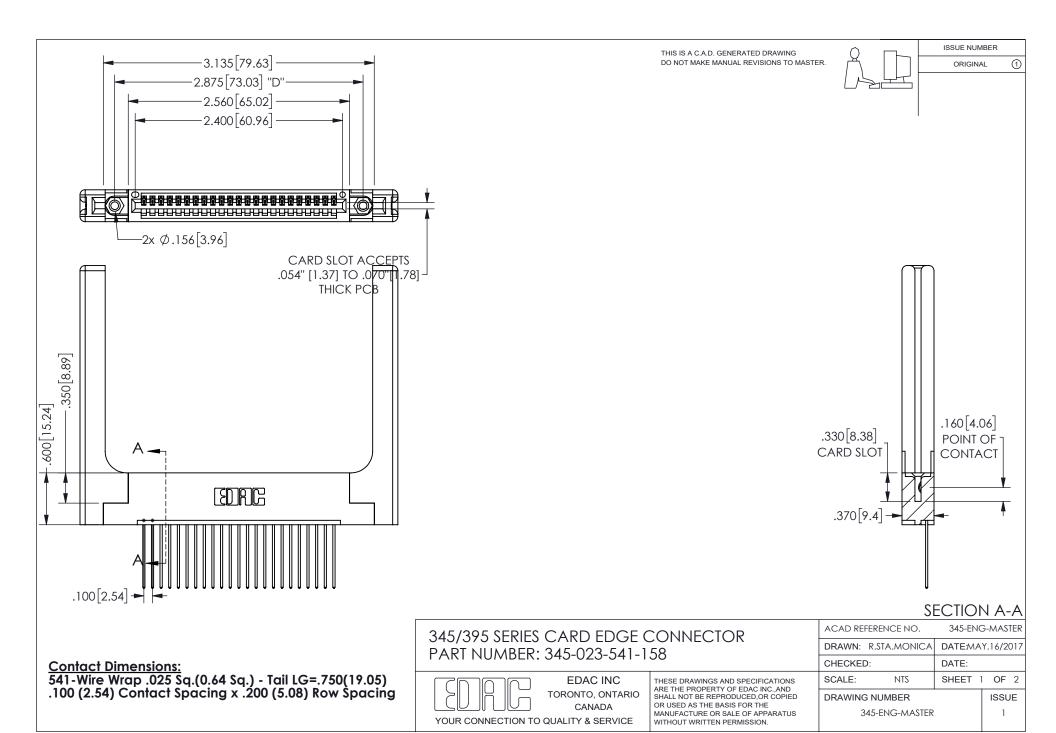

ISSUE NUMBER ORIGINAL

1

**Contact Code 558** 

Contact Code 559

Contact Code 560

INSULATOR MATERIAL: THERMOPLASTIC POLYESTER, UL 94V-0

DAP MATERIAL AVAILABLE UPON REQUEST

CONTACT MATERIAL; COPPER ALLOY

CONTACT PLATING: GOLD ON THE MATING AREA, TIN PLATING ON THE CONTACT TAILS, NICKEL UNDERPLATE

345/395 SERIES CARD EDGE CONNECTOR CONTACT CODE 555,556,558,559,560 DIMENSIONS

YOUR CONNECTION TO QUALITY & SERVICE

**EDAC INC** TORONTO, ONTARIO CANADA

THESE DRAWINGS AND SPECIFICATIONS ARE THE PROPERTY OF EDAC INC.,AND SHALL NOT BE REPRODUCED, OR COPIED OR USED AS THE BASIS FOR THE MANUFACTURE OR SALE OF APPARATUS WITHOUT WRITTEN PERMISSION.

| ACAD REFERENCE NO.  | 345-ENG-MASTER   |
|---------------------|------------------|
| DRAWN: R.STA.MONICA | DATE:MAY.16/2017 |
| CHECKED:            | DATE:            |
| SCALE: 1:1          | SHEET 2 OF 2     |
| DRAWING NUMBER      | ISSUE            |
| 345-FNG-MASTER      | 1                |