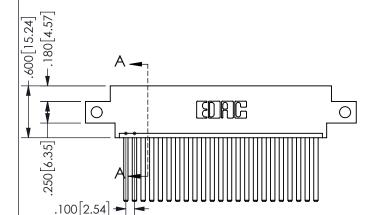

-3.135[79.63] 2.560 65.02 2.400 60.96 CARD SLOT ACCEPTS .054" [1.37] TO .070"[1.78] <sup>\(\)</sup>

THICK PCB

THIS IS A C.A.D. GENERATED DRAWING DO NOT MAKE MANUAL REVISIONS TO MASTER.

ISSUE NUMBER

ORIGINAL

1

<u>Contact Dimensions:</u> 544-Wire Wrap .050x.025(1.27x0.64) - Tail LG=.750(19.05)

.100 (2.54) Contact Spacing x .200 (5.08) Row Spacing

345/395 SERIES CARD EDGE CONNECTOR PART NUMBER: 345-023-544-612