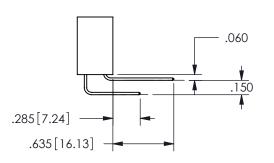

SECTION A-A

.160 4.06 .330[8.38] POINT OF CARD SLOT CONTACT .370 9.4

ISSUE NUMBER ORIGINAL

1

**Contact Code 558** 

Contact Code 559

**Contact Code 560** 

INSULATOR MATERIAL: THERMOPLASTIC POLYESTER, UL 94V-0

DAP MATERIAL AVAILABLE UPON REQUEST

CONTACT MATERIAL; COPPER ALLOY

CONTACT PLATING: GOLD ON THE MATING AREA, TIN PLATING ON THE CONTACT TAILS, NICKEL UNDERPLATE

345/395 SERIES CARD EDGE CONNECTOR CONTACT CODE 555,556,558,559,560 DIMENSIONS