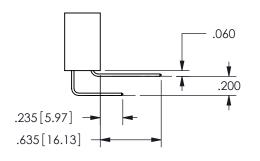

.160 4.06 .330[8.38] POINT OF CARD SLOT CONTACT .370 9.4

## 345/395 SERIES CARD EDGE CONNECTOR CONTACT CODE 555,556,558,559,560 DIMENSIONS

YOUR CONNECTION TO QUALITY & SERVICE

**EDAC INC** TORONTO, ONTARIO CANADA

THESE DRAWINGS AND SPECIFICATIONS ARE THE PROPERTY OF EDAC INC.,AND SHALL NOT BE REPRODUCED, OR COPIED OR USED AS THE BASIS FOR THE MANUFACTURE OR SALE OF APPARATUS WITHOUT WRITTEN PERMISSION.