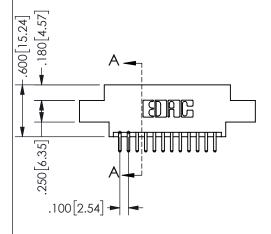

SECTION A-A

ISSUE NUMBER ORIGINAL

1

**Contact Code 558** 

Contact Code 559

**Contact Code 560** 

INSULATOR MATERIAL: THERMOPLASTIC POLYESTER, UL 94V-0 DAP MATERIAL AVAILABLE UPON REQUEST

CONTACT MATERIAL; COPPER ALLOY CONTACT PLATING: GOLD ON THE MATING AREA, TIN PLATING ON THE CONTACT TAILS, NICKEL UNDERPLATE

THIS IS A C.A.D. GENERATED DRAWING DO NOT MAKE MANUAL REVISIONS TO MASTER.

ISSUE NUMBER

ORIGINAL

1

<u>Contact Dimensions:</u>
520-P.C. Tail .030x.018(0.76x0.46) - Tail LG=.175(4.45)
.100 (2.54) Contact Spacing x .200 (5.08) Row Spacing