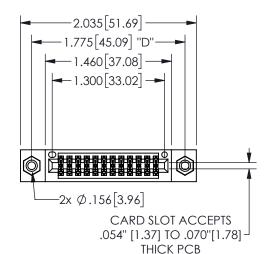

## 345/395 SERIES CARD EDGE CONNECTOR PART NUMBER: 345-024-520-808

YOUR CONNECTION TO QUALITY & SERVICE

**EDAC INC** TORONTO, ONTARIO CANADA

THESE DRAWINGS AND SPECIFICATIONS ARE THE PROPERTY OF EDAC INC.,AND SHALL NOT BE REPRODUCED, OR COPIED OR USED AS THE BASIS FOR THE MANUFACTURE OR SALE OF APPARATUS WITHOUT WRITTEN PERMISSION.

THIS IS A C.A.D. GENERATED DRAWING DO NOT MAKE MANUAL REVISIONS TO MASTER.

ISSUE NUMBER

ORIGINAL

1

<u>Contact Dimensions:</u>
520-P.C. Tail .030x.018(0.76x0.46) - Tail LG=.175(4.45)
.100 (2.54) Contact Spacing x .200 (5.08) Row Spacing