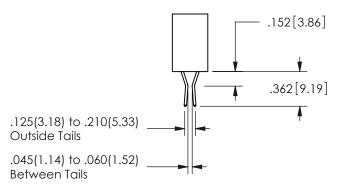

THIS IS A C.A.D. GENERATED DRAWING DO NOT MAKE MANUAL REVISIONS TO MASTER.

ISSUE NUMBER

ORIGINAL

1

<u>Contact Dimensions:</u>
520-P.C. Tail .030x.018(0.76x0.46) - Tail LG=.175(4.45)
.100 (2.54) Contact Spacing x .200 (5.08) Row Spacing

## 345/395 SERIES CARD EDGE CONNECTOR CONTACT CODE 555,556,558,559,560 DIMENSIONS

YOUR CONNECTION TO QUALITY & SERVICE

**EDAC INC** TORONTO, ONTARIO CANADA

THESE DRAWINGS AND SPECIFICATIONS ARE THE PROPERTY OF EDAC INC.,AND SHALL NOT BE REPRODUCED, OR COPIED OR USED AS THE BASIS FOR THE MANUFACTURE OR SALE OF APPARATUS WITHOUT WRITTEN PERMISSION.